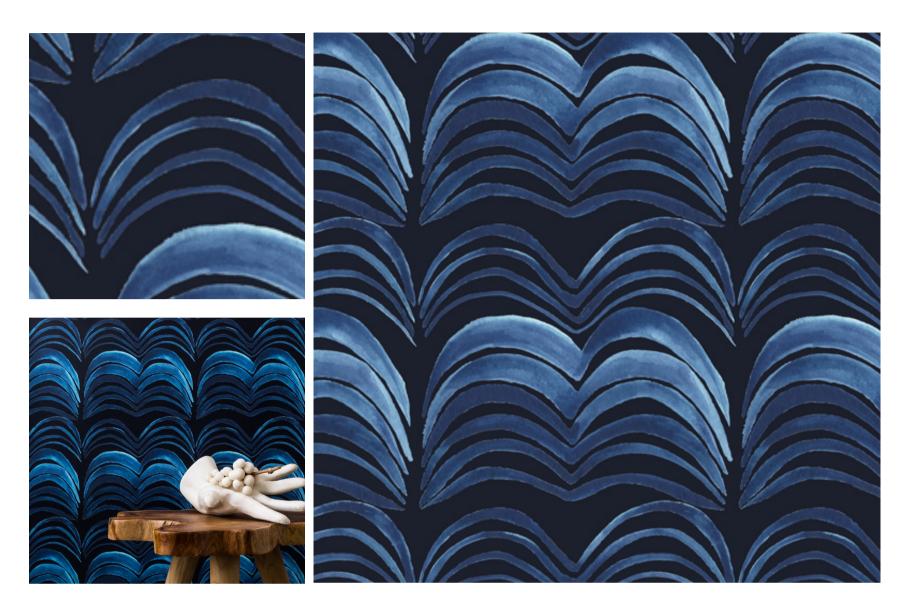

# Wavelength In Sweet Dreams

| DETAILS                                                    |
|------------------------------------------------------------|
| Printed on clay coated paper                               |
| Width: Trims to 47" wide                                   |
| Vertical Repeat: 21"                                       |
| Match: Straight                                            |
| Sold by: Linear yard, 5 yard minimum                       |
| Made to order in CT                                        |
| Fire Rating: Class A, ASTM-E84                             |
| Delivered untrimmed, professional installation recommended |
| Care: Clean with mild soap and warm water only             |

### **NOTES:**

Custom colors available. Alternative substrates are offered for hospitality and contract projects.

Visit our website to see more details and browse our entire collection.

abnormalsanonymous.com info@abnormalsanonymous.com 206.717.4999