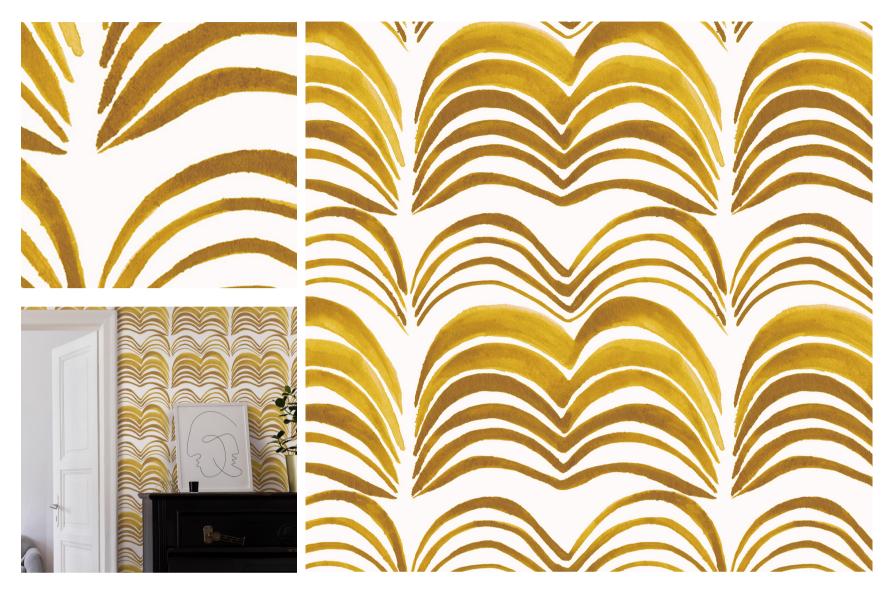

## Wavelength In Golden Delicious

## DETAILS

Printed on clay coated paper

Width: Trims to 47" wide

Vertical Repeat: 21"

Match: Straight

Sold by: Linear yard, 5 yard minimum

Made to order in CT

Fire Rating: Class A, ASTM-E84