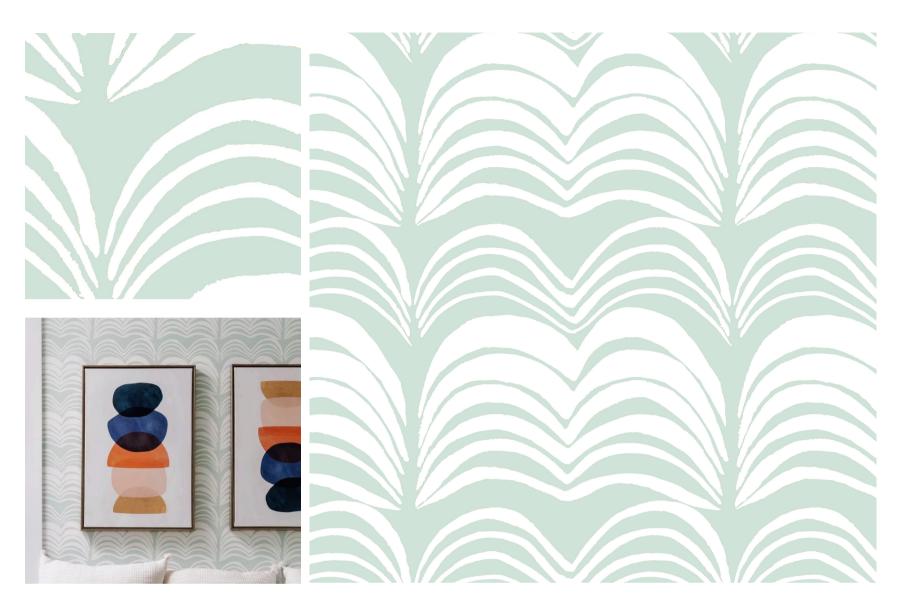

# Wavelength

## In Flossy

# DETAILS Printed on clay coated paper Width: Trims to 47" wide Vertical Repeat: 21" Match: Straight Sold by: Linear yard, 5 yard minimum Made to order in CT Fire Rating: Class A, ASTM-E84 Delivered untrimmed, professional installation recommended Care: Clean with mild soap and warm water only