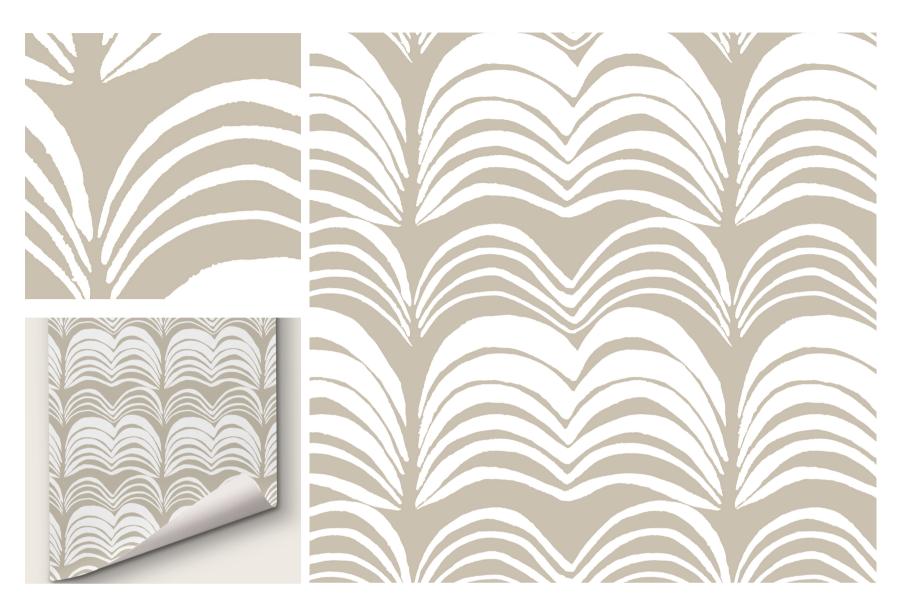

# Wavelength In Days of Our Lives

| DETAILS                                                    |
|------------------------------------------------------------|
| Printed on clay coated paper                               |
| Width: Trims to 47" wide                                   |
| Vertical Repeat: 21"                                       |
| Match: Straight                                            |
| Sold by: Linear yard, 5 yard minimum                       |
| Made to order in CT                                        |
| Fire Rating: Class A, ASTM-E84                             |
| Delivered untrimmed, professional installation recommended |
| Care: Clean with mild soap and warm water only             |