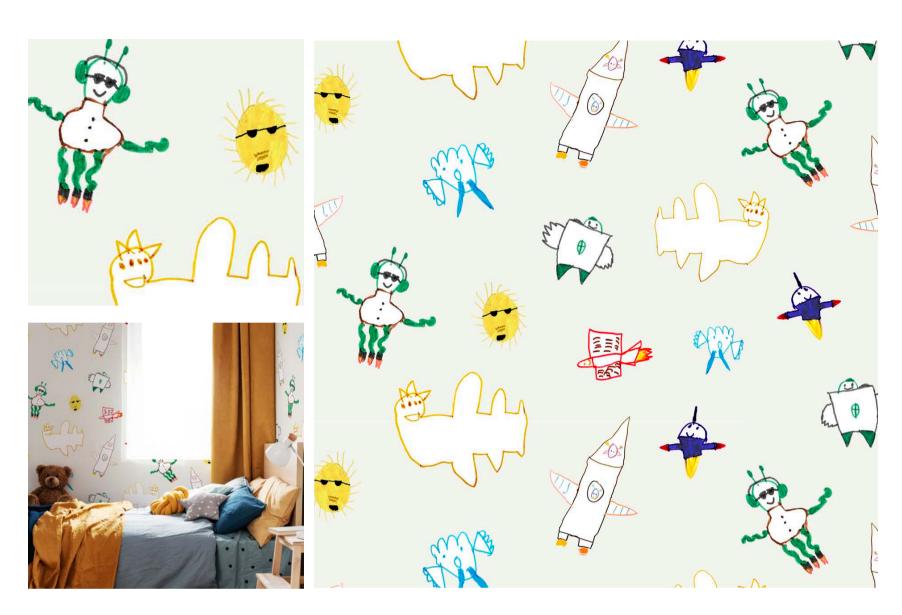

# Planet Chillin

### In Milky Way

| DETAILS                                                    |
|------------------------------------------------------------|
| Printed on clay coated paper                               |
| Width: Trims to 51" wide                                   |
| Vertical Repeat: 33.5"                                     |
| Match: Straight                                            |
| Sold by: Linear yard, 5 yard minimum                       |
| Made to order in CA                                        |
| Fire Rating: Class A, ASTM-E84                             |
| Delivered untrimmed, professional installation recommended |
| Care: Clean with damp cloth or sponge                      |

#### NOTES:

Custom colors available. Alternative substrates are offered for hospitality and contract projects.

Visit our website to see more details and browse our entire collection.

abnormalsanonymous.com info@abnormalsanonymous.com 206.717.4999