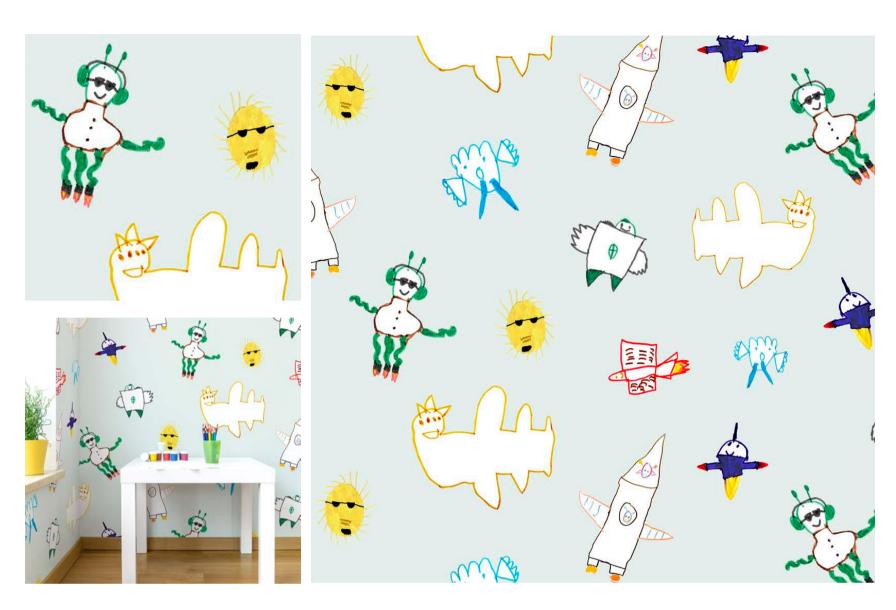

# Planet Chillin

### In Blue Thunder

| DETAILS                                                    |
|------------------------------------------------------------|
| Printed on clay coated paper                               |
| Width: Trims to 51" wide                                   |
| Vertical Repeat: 33.5"                                     |
| Match: Straight                                            |
| Sold by: Linear yard, 5 yard minimum                       |
| Made to order in CA                                        |
| Fire Rating: Class A, ASTM-E84                             |
| Delivered untrimmed, professional installation recommended |
| Care: Clean with damp cloth or sponge                      |

#### NOTES:

Custom colors available. Alternative substrates are offered for hospitality and contract projects.

Visit our website to see more details and browse our entire collection.

abnormalsanonymous.com info@abnormalsanonymous.com 206.717.4999