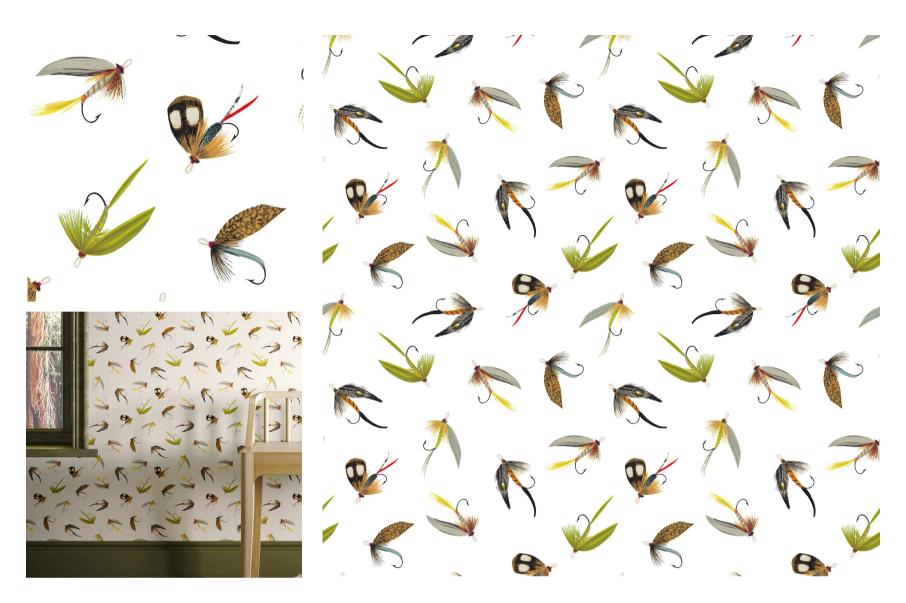

## Come Fly with Me

## In Tailwater

| DETAILS                                                    |
|------------------------------------------------------------|
| Printed on clay coated paper                               |
| Width: Trims to 27" wide                                   |
| Vertical Repeat: 13.5"                                     |
| Match: Straight                                            |
| Sold by: Linear yard, 5 yard minimum                       |
| Made to order in CT                                        |
| Fire Rating: Class A, ASTM-E84                             |
| Delivered untrimmed, professional installation recommended |
|                                                            |