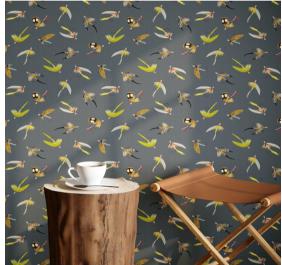

## Come Fly with Me

In Arctic Char

## **DETAILS**

Printed on clay coated paper

Width: Trims to 27" wide

Vertical Repeat: 13.5"

Match: Straight

Sold by: Linear yard, 5 yard minimum

Made to order in CT

Fire Rating: Class A, ASTM-E84