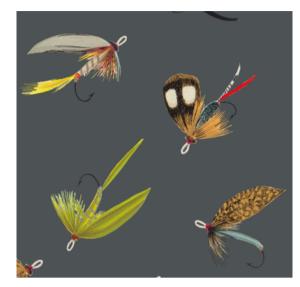

## Come Fly with Me

In Arctic Char

## **DETAILS**

Printed on clay coated paper

Width: Trims to 27" wide

Vertical Repeat: 13.5"

Match: Straight

Sold by: Linear yard, 5 yard minimum

Made to order in CT

Fire Rating: Class A, ASTM-E84