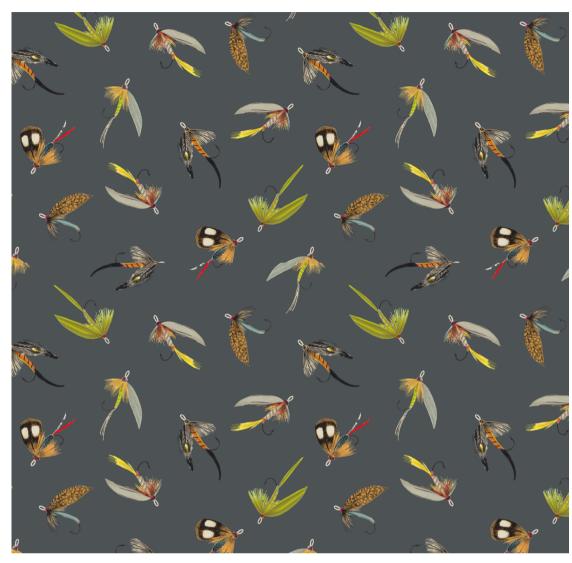

## Come Fly with Me

In Arctic Char

## **DETAILS**

Printed on clay coated paper

Width: Trims to 27" wide

Vertical Repeat: 13.5"

Match: Straight

Sold by: Linear yard, 5 yard minimum

Made to order in CT

Fire Rating: Class A, ASTM-E84