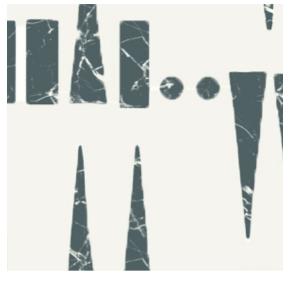

## a B N O R M a L S A N O N Y M O U S







### **WALLPAPER**

# Block Party

In Night Shift

### **DETAILS**

Printed on clay coated paper

Width: Trims to 27" wide

Vertical Repeat: 32"

Match: Straight

Sold by: Linear yard, 5 yard minimum

Made to order in CT

Fire Rating: Class A, ASTM-E84

Delivered untrimmed, professional installation recommended

Care: Clean with damp cloth or sponge

### **NOTES:**

Custom colors available. Alternative substrates are offered for hospitality and contract projects.

Visit our website to see more details and browse our entire collection.

abnormalsanonymous.com info@abnormalsanonymous.com 206.717.4999