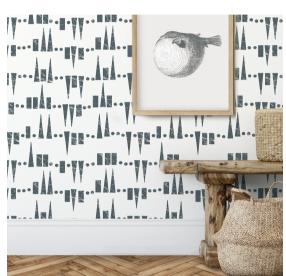

## a B N O R M a L S A N O N Y M O U S







### **WALLPAPER**

# Block Party

In Night Shift

### **DETAILS**

Printed on clay coated paper

Width: Trims to 27" wide

Vertical Repeat: 32"

Match: Straight

Sold by: Linear yard, 5 yard minimum

Made to order in CT

Fire Rating: Class A, ASTM-E84

Delivered untrimmed, professional installation recommended

Care: Clean with damp cloth or sponge

### **NOTES:**

Custom colors available. Alternative substrates are offered for hospitality and contract projects.

Visit our website to see more details and browse our entire collection.

abnormalsanonymous.com info@abnormalsanonymous.com 206.717.4999