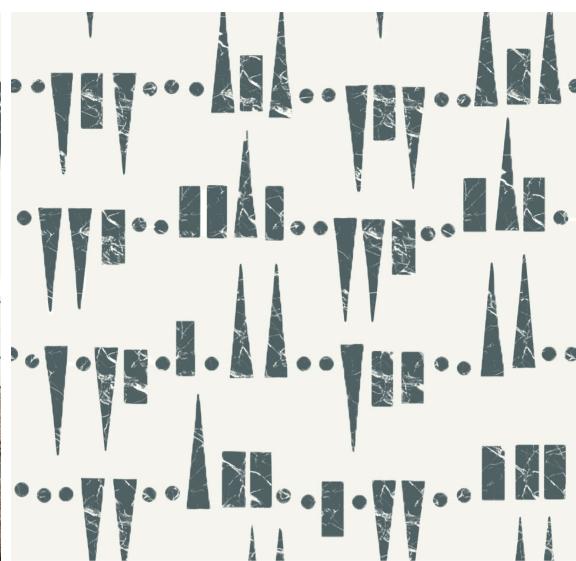

## a B N O R M a L S A N O N Y M O U S







### **WALLPAPER**

# Block Party

In Night Shift

### **DETAILS**

Printed on clay coated paper

Width: Trims to 27" wide

Vertical Repeat: 32"

Match: Straight

Sold by: Linear yard, 5 yard minimum

Made to order in CT

Fire Rating: Class A, ASTM-E84

Delivered untrimmed, professional installation recommended

Care: Clean with damp cloth or sponge

### **NOTES:**

Custom colors available. Alternative substrates are offered for hospitality and contract projects.

Visit our website to see more details and browse our entire collection.

abnormalsanonymous.com info@abnormalsanonymous.com 206.717.4999