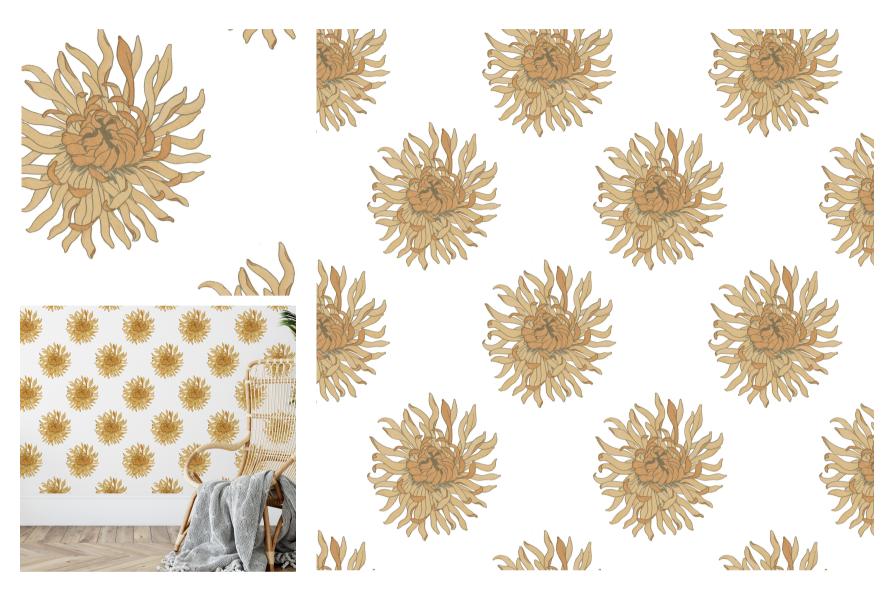

## Anthemum

### In Amadeus

| DETAILS                                                    |
|------------------------------------------------------------|
| Printed on coated paper                                    |
| Width: Trims to 45" wide                                   |
| Vertical Repeat: 18"                                       |
| Match: Straight                                            |
| Sold by: Linear yard, 5 yard minimum                       |
| Made to order in CA                                        |
| Fire Rating: Class A, ASTM-E84                             |
| Delivered untrimmed, professional installation recommended |
| Care: Clean with damp cloth or sponge                      |

#### NOTES:

Custom colors available. Alternative substrates are offered for hospitality and contract projects.

Visit our website to see more details and browse our entire collection.

abnormalsanonymous.com info@abnormalsanonymous.com 206.717.4999