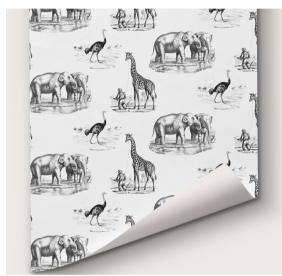

## **Animal House**

## In Men In Black

**DETAILS** 

Printed on coated paper

Width: Trims to 34" wide

Vertical Repeat: 22.5"

Match: Straight

Sold by: Linear yard, 5 yard minimum

Made to order in CA