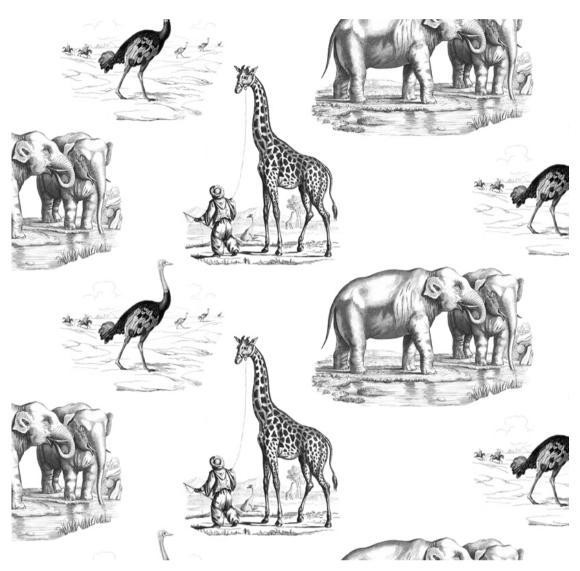

## **Animal House**

## In Men In Black

**DETAILS** 

Printed on coated paper

Width: Trims to 34" wide

Vertical Repeat: 22.5"

Match: Straight

Sold by: Linear yard, 5 yard minimum

Made to order in CA