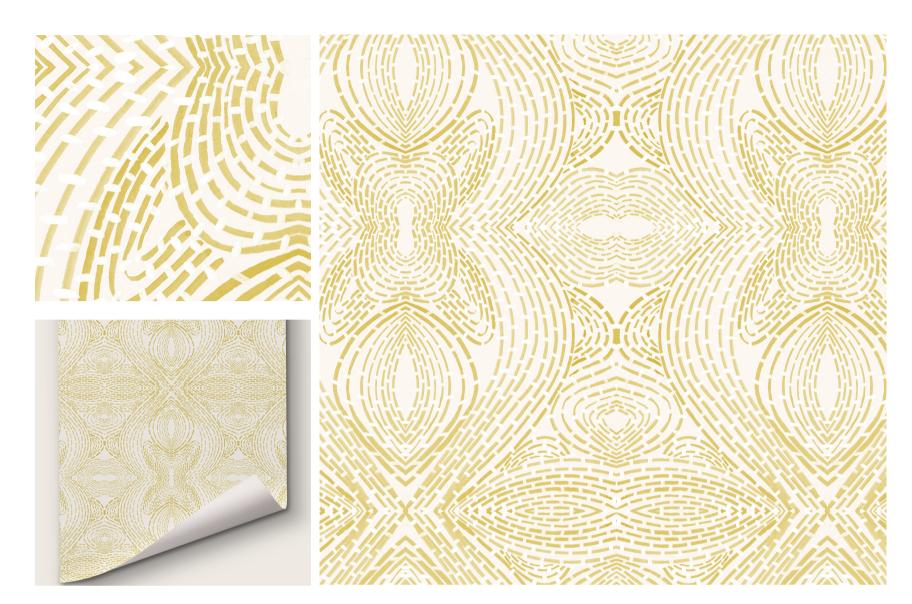

# Twisted Stitcher

### In Sunshine Daydreams

| DETAILS                                                    |
|------------------------------------------------------------|
| Printed on clay coated paper                               |
| Width: Trims to 50" wide                                   |
| Vertical Repeat: 23"                                       |
| Match: Straight                                            |
| Sold by: Linear yard, 5 yard minimum                       |
| Made to order in CT                                        |
| Fire Rating: Class A, ASTM-E84                             |
| Delivered untrimmed, professional installation recommended |
| Care: Clean with mild soap and warm water only             |