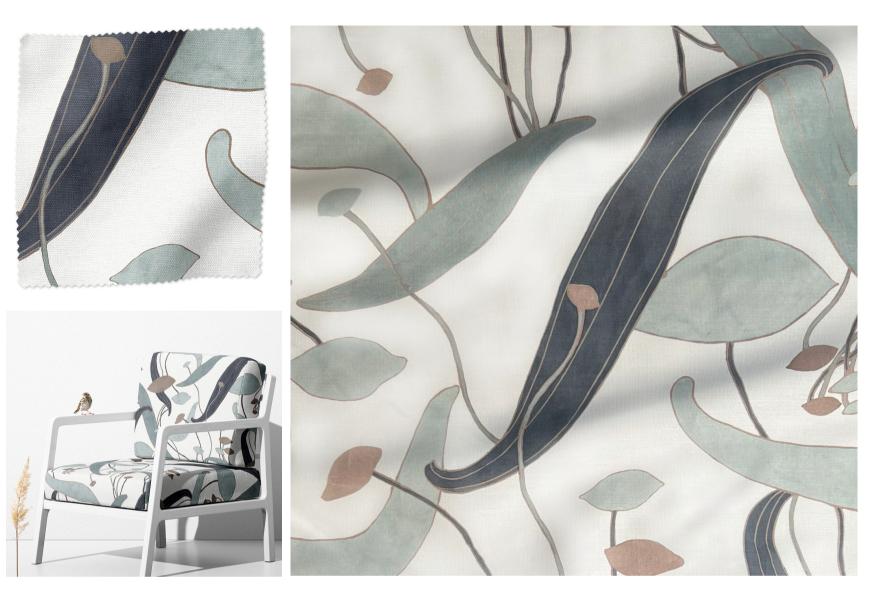

## Supernaturally In Ebb Tide

## DETAILS

Material: 51% linen, 49% cotton

Width: 54" wide

Repeat: 50" H, 29" V

Match: Straight

Sold by: Linear yard, 2 yard minimum

Made to order in CT

Abrasion: 14,000 Martindale, Passes CAL 117 FR tests

Recommended use: upholstery, pillows, and draperies

Dry clean only, spot clean with a soft cloth and mild soap