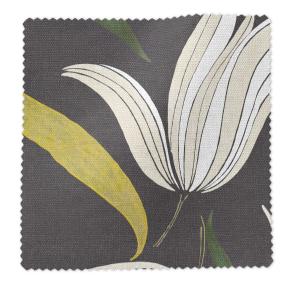

# Secret Garden (half-scale)

### In Casablanca

**DETAILS** 

Material: 51% linen, 49% cotton

Width: 54" wide

Repeat: 27" H, 27" V

Match: Straight

Sold by: Linear yard, 2 yard minimum

Made to order in CT