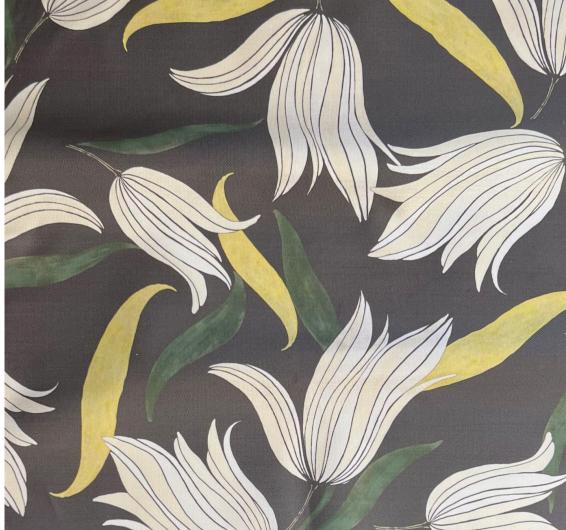

# Secret Garden (half-scale)

### In Casablanca

**DETAILS** 

Material: 51% linen, 49% cotton

Width: 54" wide

Repeat: 27" H, 27" V

Match: Straight

Sold by: Linear yard, 2 yard minimum

Made to order in CT