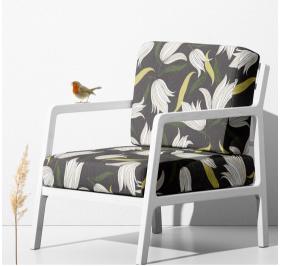

# Secret Garden (half-scale)

Abrasion: 14,000 Martindale, Passes CAL 117 FR tests

Recommended use: upholstery, pillows, and draperies

Dry clean only, spot clean with a soft cloth and mild soap