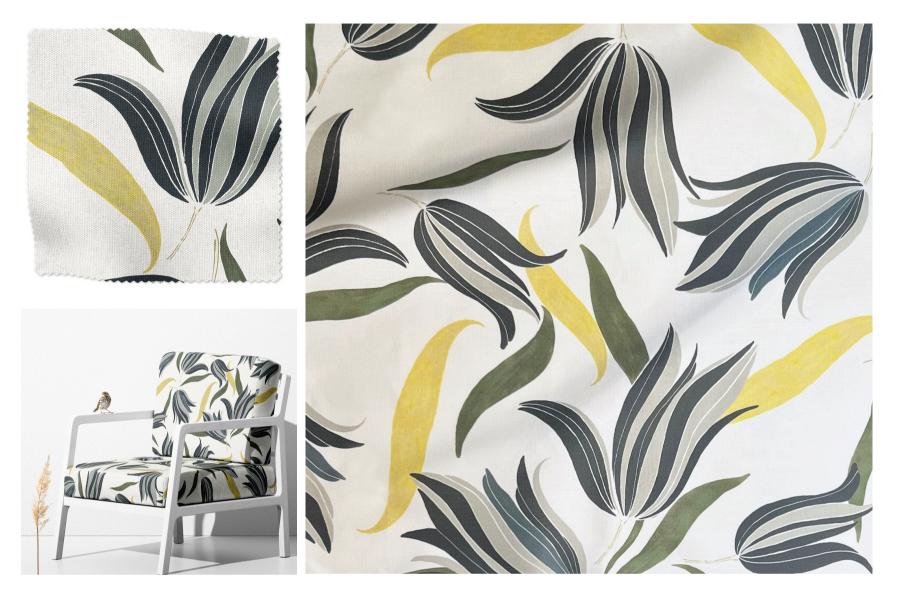

## Secret Garden (half-scale) In Blue Velvet

## DETAILS

Material: 51% linen, 49% cotton

Width: 54" wide

Repeat: 27" H, 27" V

Match: Straight

Sold by: Linear yard, 2 yard minimum

Made to order in CT

Abrasion: 14,000 Martindale, Passes CAL 117 FR tests

Recommended use: upholstery, pillows, and draperies

Dry clean only, spot clean with a soft cloth and mild soap