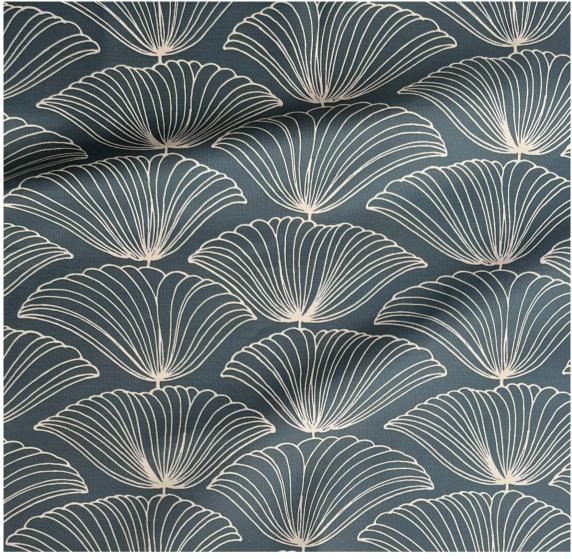

# Love You More (half-scale)

### In Fresh Ink

**DETAILS** 

Material: 51% linen, 49% cotton

Width: 54" wide

Repeat: 27" H, 26" V

Match: Straight

Sold by: Linear yard, 2 yard minimum

Made to order in CT

Abrasion: 14,000 Martindale, Passes CAL 117 FR tests

Recommended use: upholstery, pillows, and draperies

Dry clean only, spot clean with a soft cloth and mild soap