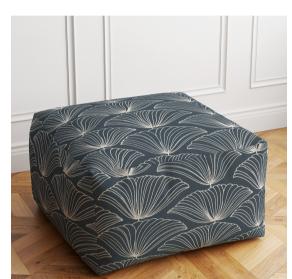

# Love You More (half-scale)

### In Fresh Ink

**DETAILS** 

Material: 51% linen, 49% cotton

Width: 54" wide

Repeat: 27" H, 26" V

Match: Straight

Sold by: Linear yard, 2 yard minimum

Made to order in CT

Abrasion: 14,000 Martindale, Passes CAL 117 FR tests

Recommended use: upholstery, pillows, and draperies

Dry clean only, spot clean with a soft cloth and mild soap