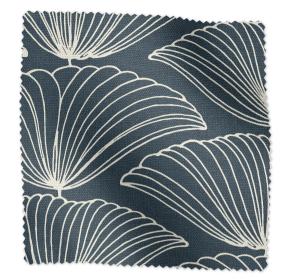

# Love You More (half-scale)

### In Fresh Ink

**DETAILS** 

Material: 51% linen, 49% cotton

Width: 54" wide

Repeat: 27" H, 26" V

Match: Straight

Sold by: Linear yard, 2 yard minimum

Made to order in CT

Abrasion: 14,000 Martindale, Passes CAL 117 FR tests

Recommended use: upholstery, pillows, and draperies

Dry clean only, spot clean with a soft cloth and mild soap