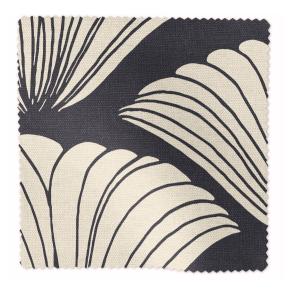

## Love You More In Cafe Noir

## DETAILS

Material: 51% linen, 49% cotton

Width: 54" wide

Repeat: 50" H, 24" V

Match: Straight

Sold by: Linear yard, 2 yard minimum

Made to order in CT

Abrasion: 14,000 Martindale, Passes CAL 117 FR tests

Recommended use: upholstery, pillows, and draperies

Dry clean only, spot clean with a soft cloth and mild soap