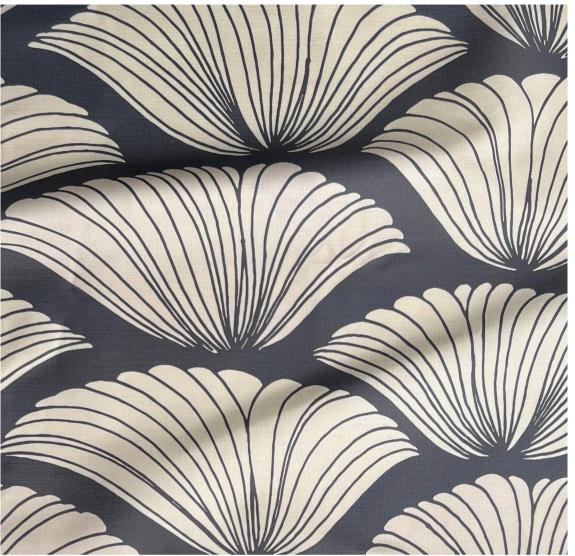

## Love You More In Cafe Noir

## DETAILS

Material: 51% linen, 49% cotton

Width: 54" wide

Repeat: 50" H, 24" V

Match: Straight

Sold by: Linear yard, 2 yard minimum

Made to order in CT

Abrasion: 14,000 Martindale, Passes CAL 117 FR tests