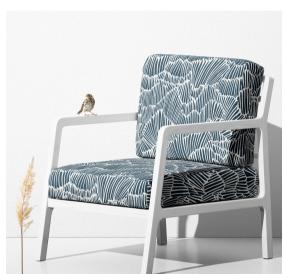

# Flashdance

Abrasion: 14,000 Martindale, Passes CAL 117 FR tests

Recommended use: upholstery, pillows, and draperies

Dry clean only, spot clean with a soft cloth and mild soap