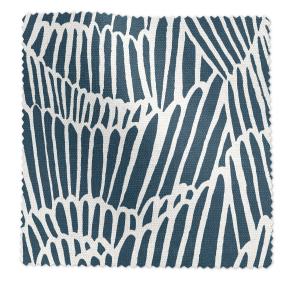

# Flashdance

### In Portside

**DETAILS** 

Material: 51% linen, 49% cotton

Width: 54" wide

Repeat: 43.5" H, 28" V

Match: Half drop

Sold by: Linear yard, 2 yard minimum

Made to order in CT

Abrasion: 14,000 Martindale, Passes CAL 117 FR tests

Recommended use: upholstery, pillows, and draperies

Dry clean only, spot clean with a soft cloth and mild soap