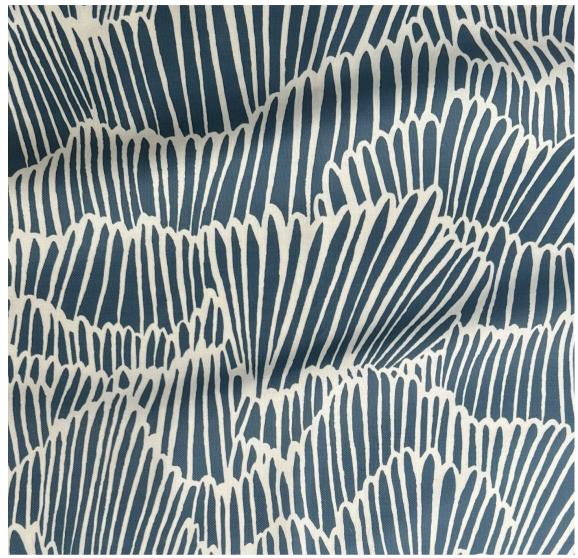

# Flashdance

### In Portside

**DETAILS** 

Material: 51% linen, 49% cotton

Width: 54" wide

Repeat: 43.5" H, 28" V

Match: Half drop

Sold by: Linear yard, 2 yard minimum

Made to order in CT

Abrasion: 14,000 Martindale, Passes CAL 117 FR tests

Recommended use: upholstery, pillows, and draperies

Dry clean only, spot clean with a soft cloth and mild soap