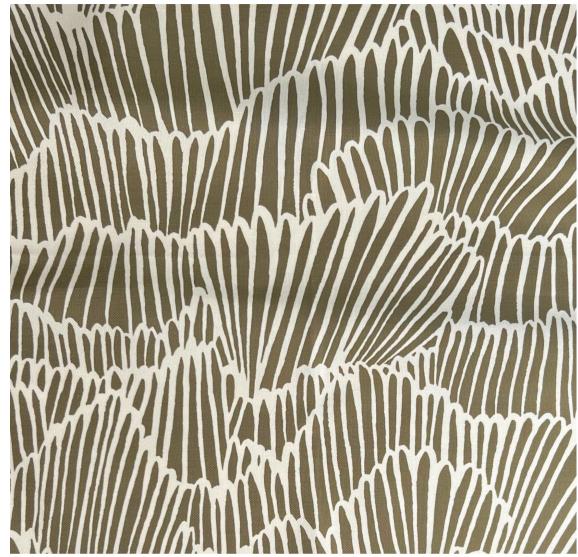

## Flashdance In Olive You

## DETAILS

Material: 51% linen, 49% cotton

Width: 54" wide

Repeat: 43.5" H, 28" V

Match: Half drop

Sold by: Linear yard, 2 yard minimum

Made to order in CT

Abrasion: 14,000 Martindale, Passes CAL 117 FR tests