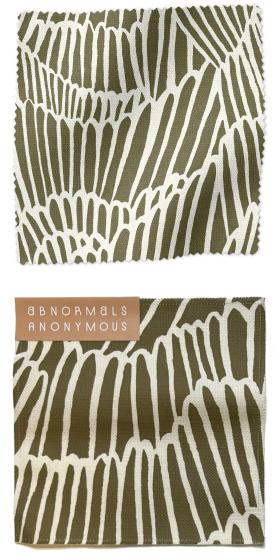

## Flashdance In Olive You

## DETAILS

Material: 51% linen, 49% cotton

Width: 54" wide

Repeat: 43.5" H, 28" V

Match: Half drop

Sold by: Linear yard, 2 yard minimum

Made to order in CT

Abrasion: 14,000 Martindale, Passes CAL 117 FR tests