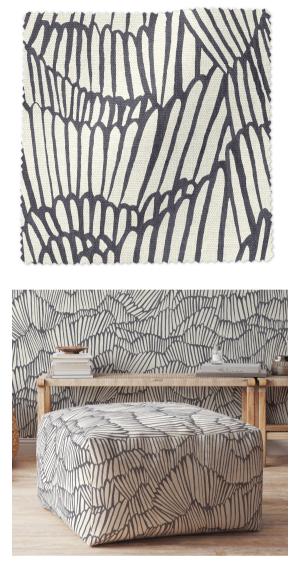

## TEXTILE Flashdance In Gray Matters

## DETAILS

Material: 51% linen, 49% cotton

Width: 54" wide

Repeat: 43.5" H, 28" V

Match: Half drop

Sold by: Linear yard, 2 yard minimum

Made to order in CT

Abrasion: 14,000 Martindale, Passes CAL 117 FR tests

Recommended use: upholstery, pillows, and draperies

Dry clean only, spot clean with a soft cloth and mild soap

## NOTES:

Custom colors available. Alternative grounds are offered including an option for hospitality and contract projects. Please inquire.

Visit our website to see more details and browse our entire collection.