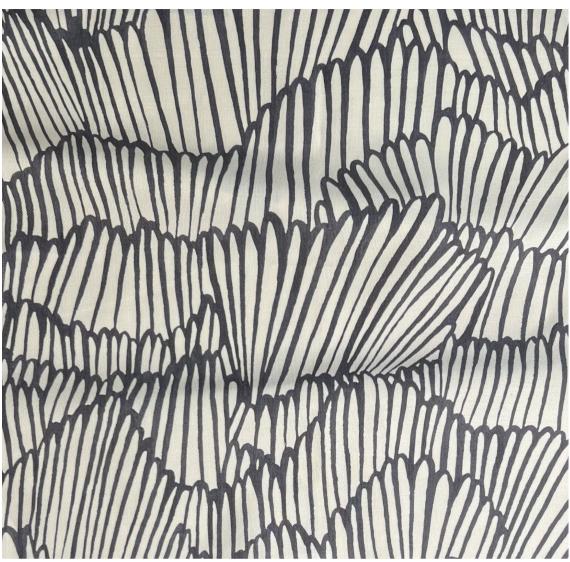

## TEXTILE Flashdance In Gray Matters

## DETAILS

Material: 51% linen, 49% cotton

Width: 54" wide

Repeat: 43.5" H, 28" V

Match: Half drop

Sold by: Linear yard, 2 yard minimum

Made to order in CT

Abrasion: 14,000 Martindale, Passes CAL 117 FR tests

Recommended use: upholstery, pillows, and draperies

Dry clean only, spot clean with a soft cloth and mild soap