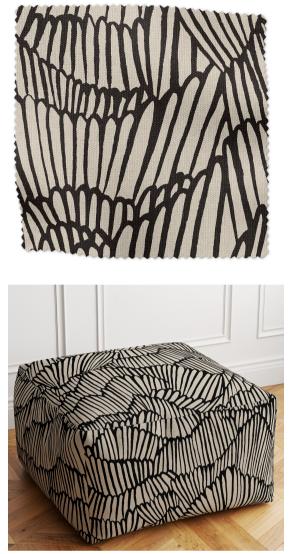

## A N O R M A L S A N O N Y M O U S

TEXTILE Flashdance In Black & Tan

## DETAILS

Material: 51% linen, 49% cotton

Width: 54" wide

Repeat: 43.5" H, 28" V

Match: Half drop

Sold by: Linear yard, 2 yard minimum

Made to order in CT

Abrasion: 14,000 Martindale

Recommended use: upholstery, pillows, and draperies

Dry clean only, spot clean with a soft cloth and mild soap