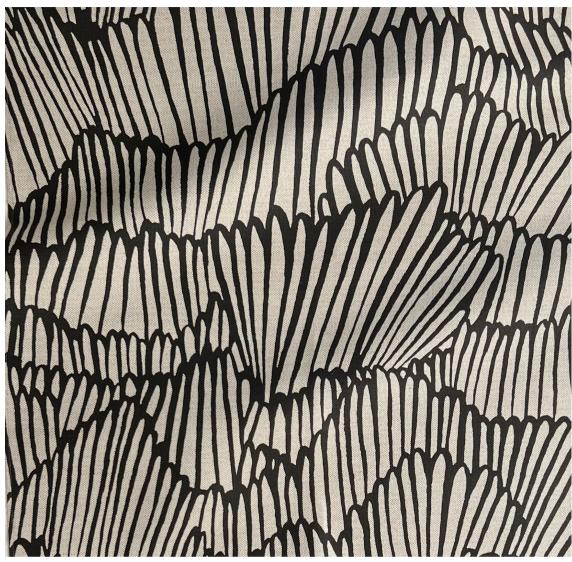

## A N O R M A L S A N O N Y M O U S

TEXTILE Flashdance In Black & Tan

## DETAILS

Material: 51% linen, 49% cotton

Width: 54" wide

Repeat: 43.5" H, 28" V

Match: Half drop

Sold by: Linear yard, 2 yard minimum

Made to order in CT

Abrasion: 14,000 Martindale

Recommended use: upholstery, pillows, and draperies

Dry clean only, spot clean with a soft cloth and mild soap