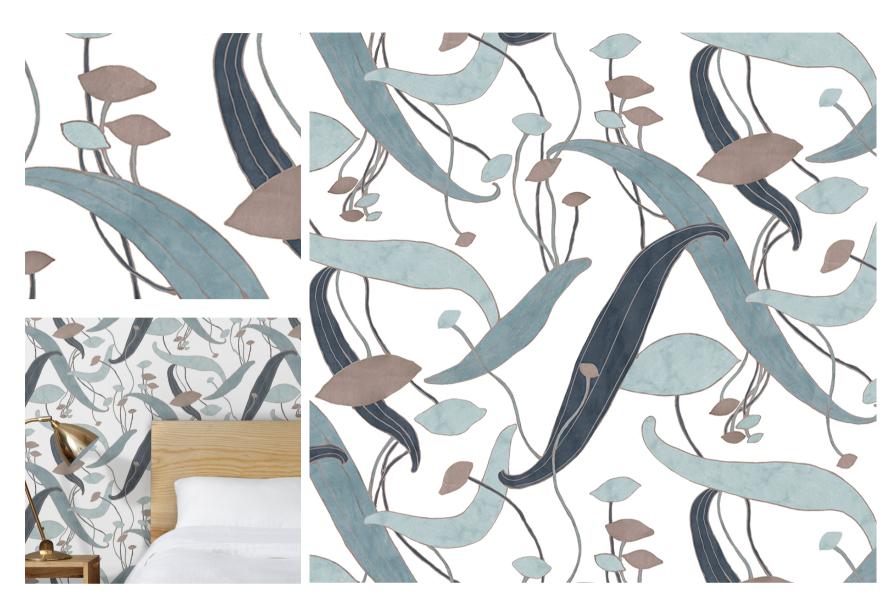

## Supernaturally In Ebb Tide

| DETAILS                                                    |
|------------------------------------------------------------|
| Printed on clay coated paper                               |
| Width: Trims to 50" wide                                   |
| Vertical Repeat: 29"                                       |
| Match: Straight                                            |
| Sold by: Linear yard, 5 yard minimum                       |
| Made to order in CT                                        |
| Fire Rating: Class A, ASTM-E84                             |
| Delivered untrimmed, professional installation recommended |