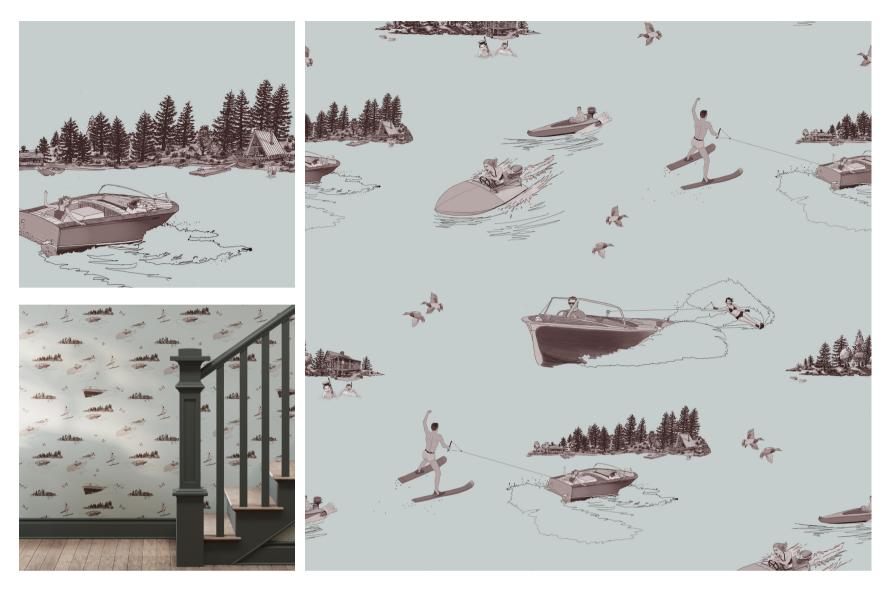

## Summer Breeze In Wild Blue Yonder

## DETAILS

Printed on clay coated paper

Width: Trims to 27" wide

Vertical Repeat: 28.5"

Match: Straight

Sold by: Linear yard, 5 yard minimum

Made to order in CT

Fire Rating: Class A, ASTM-E84