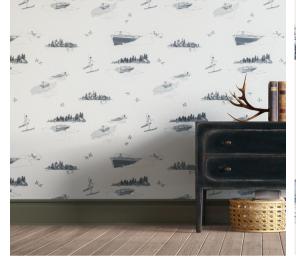

# Summer Breeze

### In Wake

# DETAILS Printed on clay coated paper Width: Trims to 27" wide Vertical Repeat: 28.5" Match: Straight Sold by: Linear yard, 5 yard minimum Made to order in CT Fire Rating: Class A, ASTM-E84 Delivered untrimmed, professional installation recommended