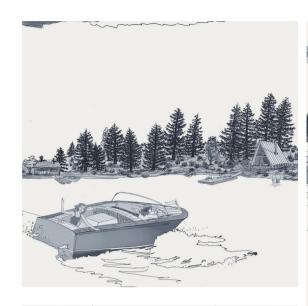

## a b n o r m a l s n o n y m o u s







### **WALLPAPER**

# Summer Breeze

### In Wake

# DETAILS Printed on clay coated paper Width: Trims to 27" wide Vertical Repeat: 28.5" Match: Straight Sold by: Linear yard, 5 yard minimum Made to order in CT Fire Rating: Class A, ASTM-E84 Delivered untrimmed, professional installation recommended

Care: Clean with mild soap and warm water only

\_

**NOTES:** 

Custom colors available. Alternative substrates are offered for hospitality and contract projects.

Visit our website to see more details and browse our entire collection.

abnormalsanonymous.com info@abnormalsanonymous.com 206.717.4999