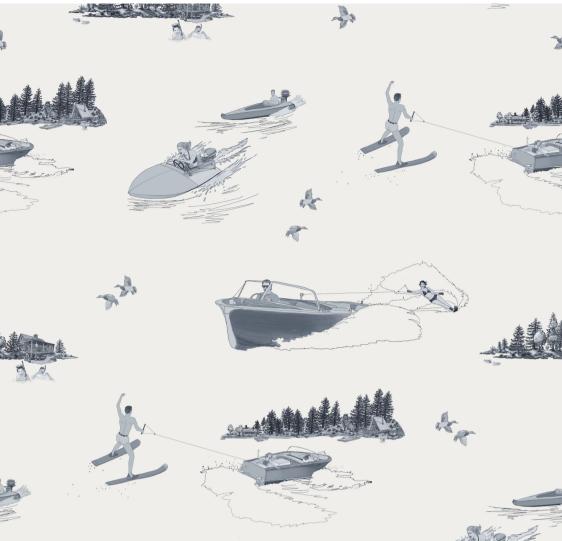

## a b n o r m a l s n o n y m o u s







### **WALLPAPER**

# Summer Breeze

### In Wake

# DETAILS Printed on clay coated paper Width: Trims to 27" wide Vertical Repeat: 28.5" Match: Straight Sold by: Linear yard, 5 yard minimum Made to order in CT Fire Rating: Class A, ASTM-E84 Delivered untrimmed, professional installation recommended

Care: Clean with mild soap and warm water only

\_

**NOTES:** 

Custom colors available. Alternative substrates are offered for hospitality and contract projects.

Visit our website to see more details and browse our entire collection.

abnormalsanonymous.com info@abnormalsanonymous.com 206.717.4999