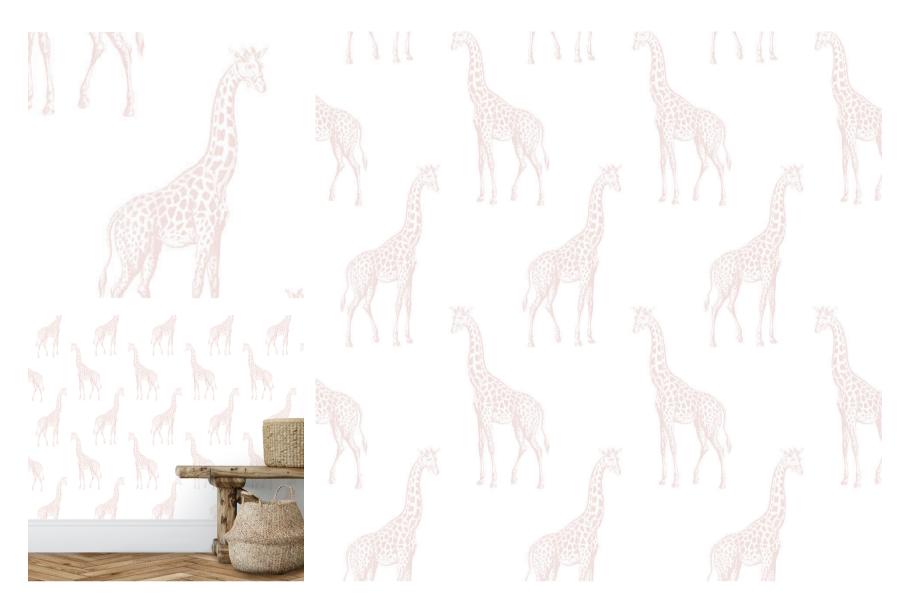

## Spot In Prince

| DETAILS                                                    |
|------------------------------------------------------------|
| Printed on coated paper                                    |
| Width: Trims to 34" wide                                   |
| Vertical Repeat: 13"                                       |
| Match: Straight                                            |
| Sold by: Linear yard, 5 yard minimum                       |
| Made to order in CA                                        |
| Fire Rating: Class A, ASTM-E84                             |
| Delivered untrimmed, professional installation recommended |
|                                                            |