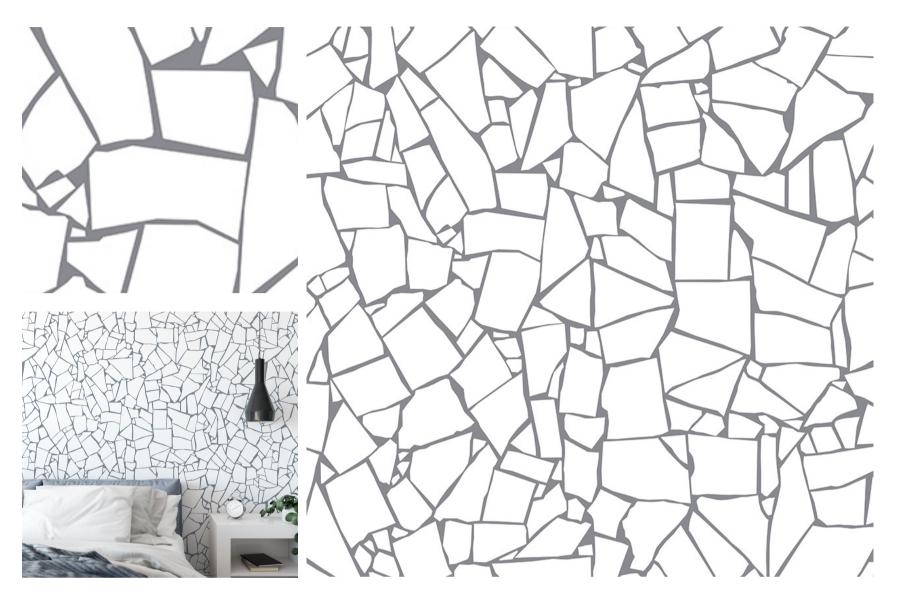

#### **WALLPAPER**

# Shattered

### In Foghorn

| DETAILS                                                    |
|------------------------------------------------------------|
| Printed on clay coated paper                               |
| Width: Trims to 54" wide                                   |
| Vertical Repeat: 31"                                       |
| Match: Straight                                            |
| Sold by: Linear yard, 5 yard minimum                       |
| Made to order in CT                                        |
| Fire Rating: Class A, ASTM-E84                             |
| Delivered untrimmed, professional installation recommended |
| Care: Clean with mild soap and warm water only             |