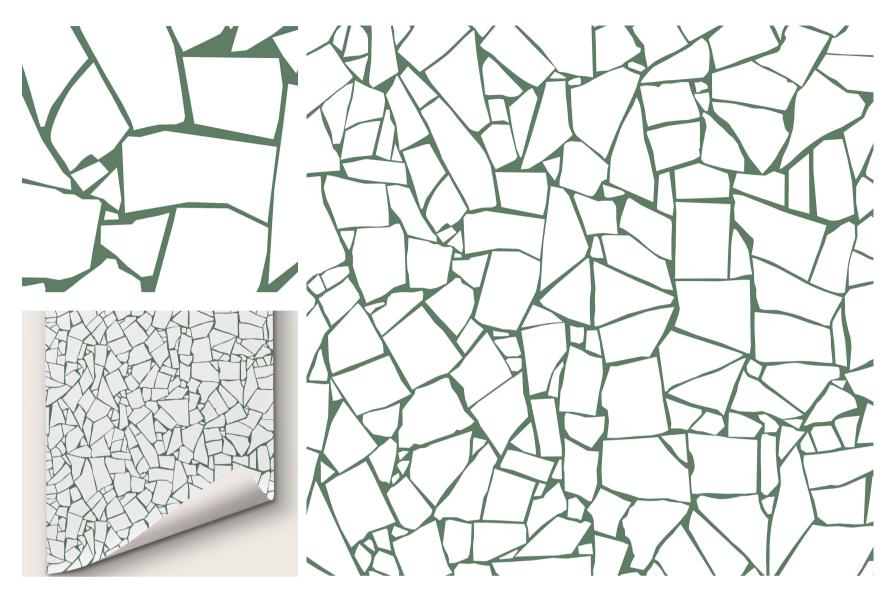

## Shattered In Emerald City

## DETAILS

Printed on clay coated paper

Width: Trims to 54" wide

Vertical Repeat: 31"

Match: Straight

Sold by: Linear yard, 5 yard minimum

Made to order in CT

Fire Rating: Class A, ASTM-E84