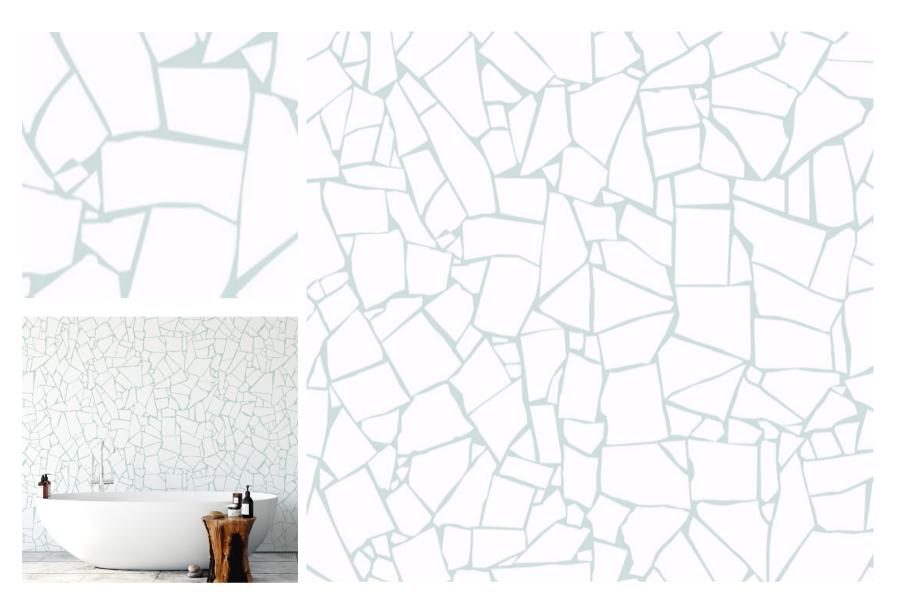

# Shattered

## In Atmosphere

| DETAILS                                                    |
|------------------------------------------------------------|
| Printed on clay coated paper                               |
| Width: Trims to 54" wide                                   |
| Vertical Repeat: 31"                                       |
| Match: Straight                                            |
| Sold by: Linear yard, 5 yard minimum                       |
| Made to order in CT                                        |
| Fire Rating: Class A, ASTM-E84                             |
| Delivered untrimmed, professional installation recommended |
| Care: Clean with mild soap and warm water only             |

#### NOTES:

Custom colors available. Alternative substrates are offered for hospitality and contract projects.

Visit our website to see more details and browse our entire collection.

abnormalsanonymous.com info@abnormalsanonymous.com 206.717.4999