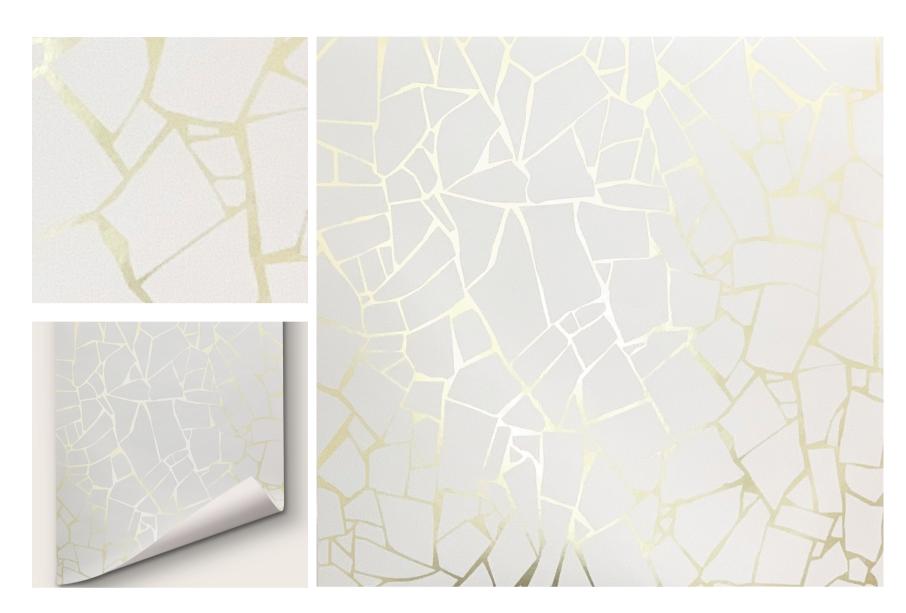

# Shattered

### In Drama Queen

| DETAILS                                                     |
|-------------------------------------------------------------|
| Printed on Type II mylar                                    |
| Width: Trims to 51" wide                                    |
| Vertical Repeat: 31"                                        |
| Match: Straight                                             |
| Sold by: Linear yard, 5 yard minimum                        |
| Made to order in CA                                         |
| Fire Rating: Type II, Class A, ASTM-E84                     |
| Delivered untrimmed, professional installation recommended  |
| Care: Gently clean with a slightly damp cloth and mild soap |

#### NOTES:

Custom colors available. Alternative substrates are offered for hospitality and contract projects.

Visit our website to see more details and browse our entire collection.

abnormalsanonymous.com info@abnormalsanonymous.com 206.717.4999