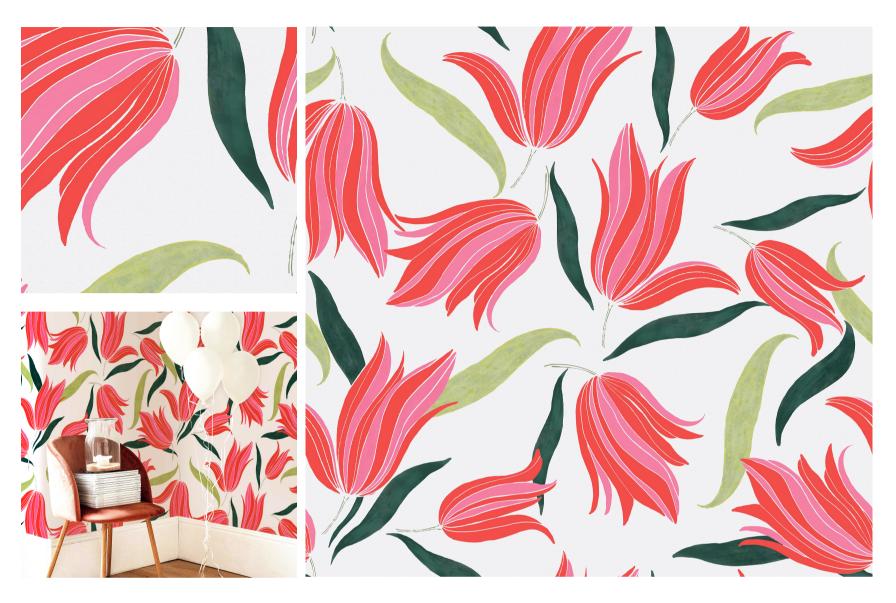

## a b n o r m a l s n o n y m o u s

**WALLPAPER** 

## Secret Garden

## In Cherry Bomb

| DETAILS                                                    |
|------------------------------------------------------------|
| Printed on clay coated paper                               |
| Width: Trims to 50" wide                                   |
| Vertical Repeat: 50"                                       |
| Match: Straight                                            |
| Sold by: Linear yard, 5 yard minimum                       |
| Made to order in CT                                        |
| Fire Rating: Class A, ASTM-E84                             |
| Delivered untrimmed, professional installation recommended |
| Care: Clean with mild soap and warm water only             |