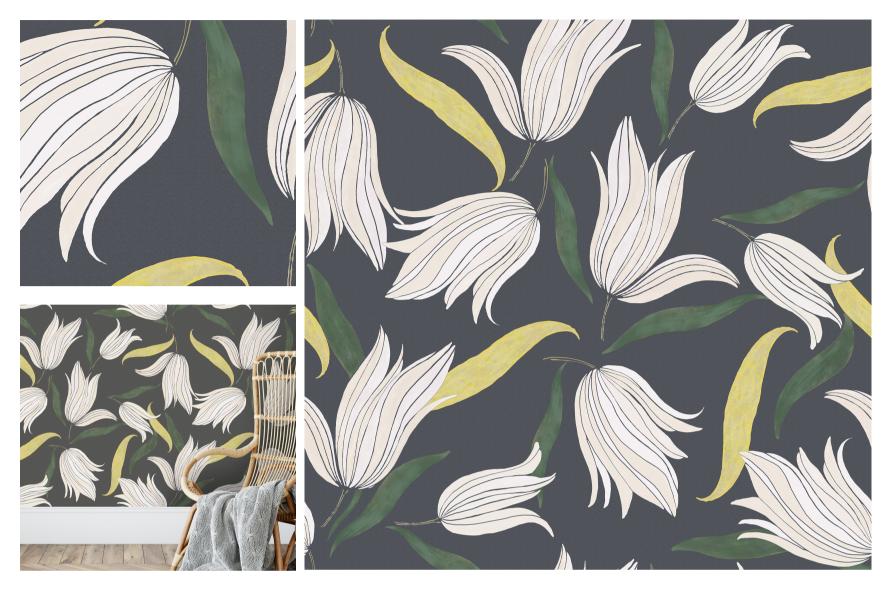

## Secret Garden

## DETAILS

Printed on clay coated paper

Width: Trims to 50" wide

Vertical Repeat: 50"

Match: Straight

Sold by: Linear yard, 5 yard minimum

Made to order in CT

Fire Rating: Class A, ASTM-E84