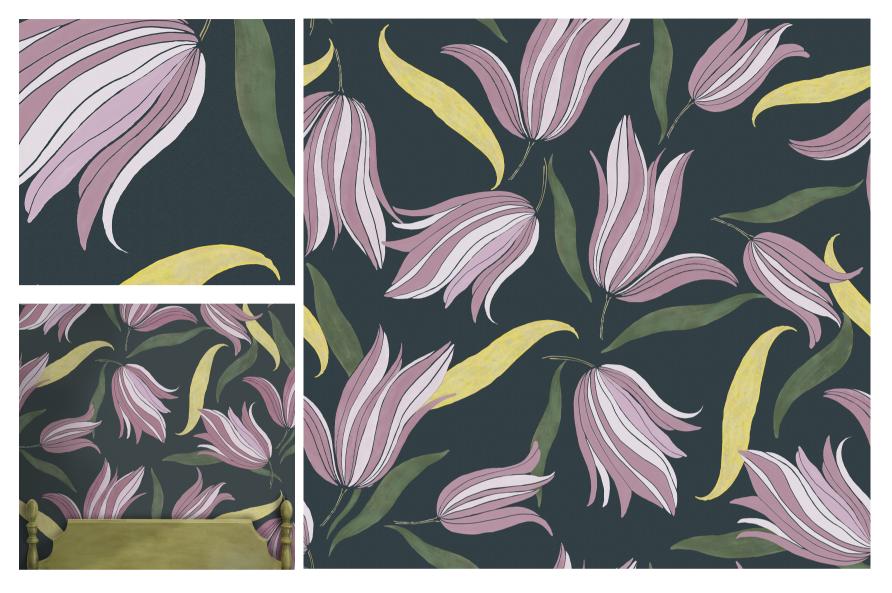

## Secret Garden In Breakfast at Tiffany's

## DETAILS

Printed on clay coated paper

Width: Trims to 50" wide

Vertical Repeat: 50"

Match: Straight

Sold by: Linear yard, 5 yard minimum

Made to order in CT

Fire Rating: Class A, ASTM-E84