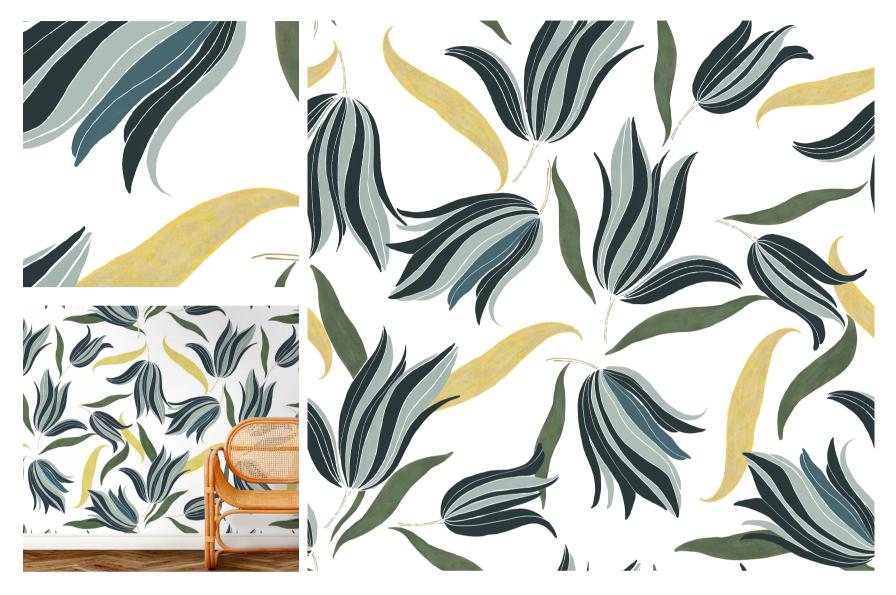

## Secret Garden

## DETAILS

Printed on clay coated paper

Width: Trims to 50" wide

Vertical Repeat: 50"

Match: Straight

Sold by: Linear yard, 5 yard minimum

Made to order in CT

Fire Rating: Class A, ASTM-E84