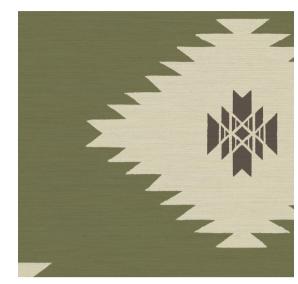

## Sawtooth

In Uno Moss

**DETAILS** 

Printed on grasscloth

Width: Trims to 33" wide

Vertical Repeat: 19"

Match: Straight

Sold by: Linear yard, 5 yard minimum