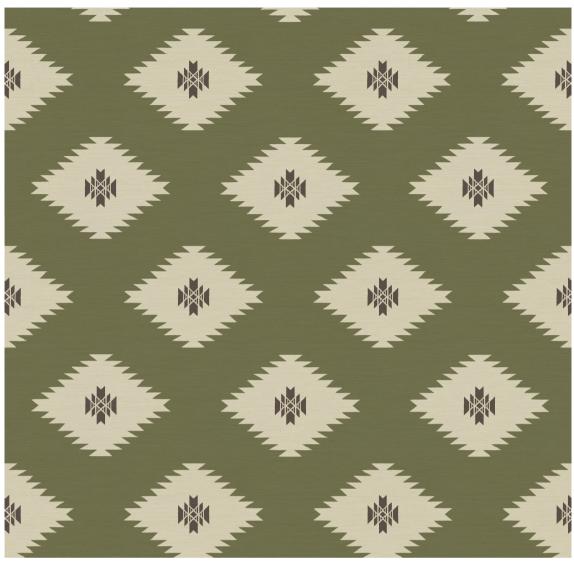

## Sawtooth

In Uno Moss

**DETAILS** 

Printed on grasscloth

Width: Trims to 33" wide

Vertical Repeat: 19"

Match: Straight

Sold by: Linear yard, 5 yard minimum