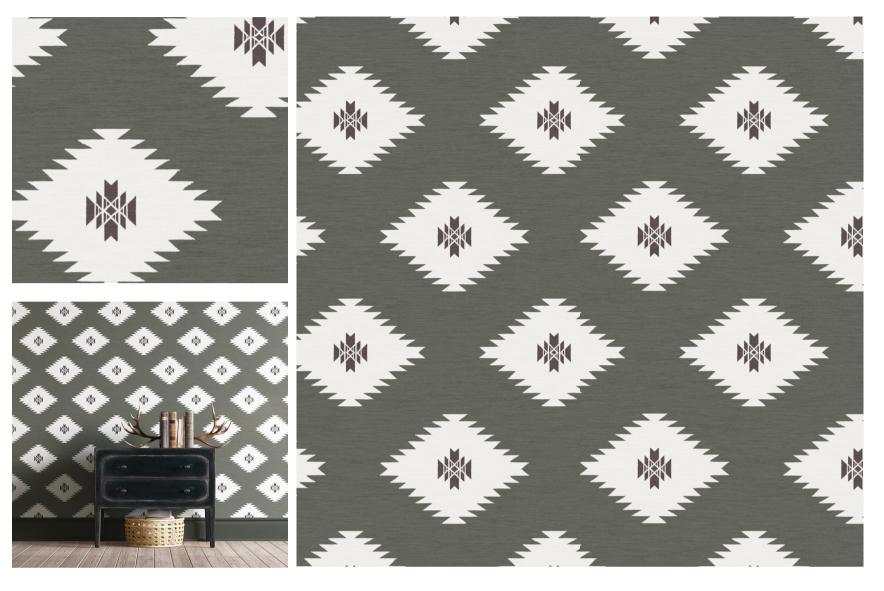

## Sawtooth In Taken For Granite

## DETAILS

Printed on clay coated paper

Width: Trims to 27" wide

Vertical Repeat: 15.25"

Match: Straight

Sold by: Linear yard, 5 yard minimum

Made to order in CT

Fire Rating: Class A, ASTM-E84