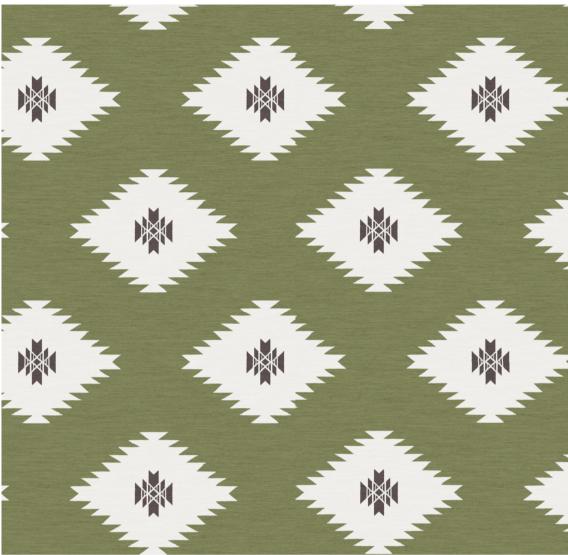

# Sawtooth

### In Subalpine

| DE1 | ΓΔΙ | LS |
|-----|-----|----|
|-----|-----|----|

Printed on clay coated paper

Width: Trims to 27" wide

Vertical Repeat: 15.25"

Match: Straight

Sold by: Linear yard, 5 yard minimum

Made to order in CT