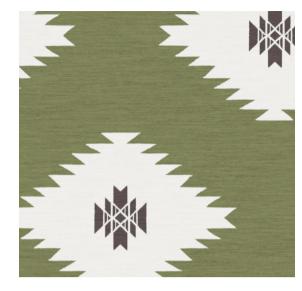

# Sawtooth

### In Subalpine

| DE1 | ΓΔΙ | LS |
|-----|-----|----|
|-----|-----|----|

Printed on clay coated paper

Width: Trims to 27" wide

Vertical Repeat: 15.25"

Match: Straight

Sold by: Linear yard, 5 yard minimum

Made to order in CT