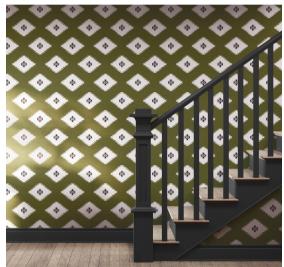

# Sawtooth

### In Subalpine

| DE1 | ΓΔΙ | LS |
|-----|-----|----|
|-----|-----|----|

Printed on clay coated paper

Width: Trims to 27" wide

Vertical Repeat: 15.25"

Match: Straight

Sold by: Linear yard, 5 yard minimum

Made to order in CT