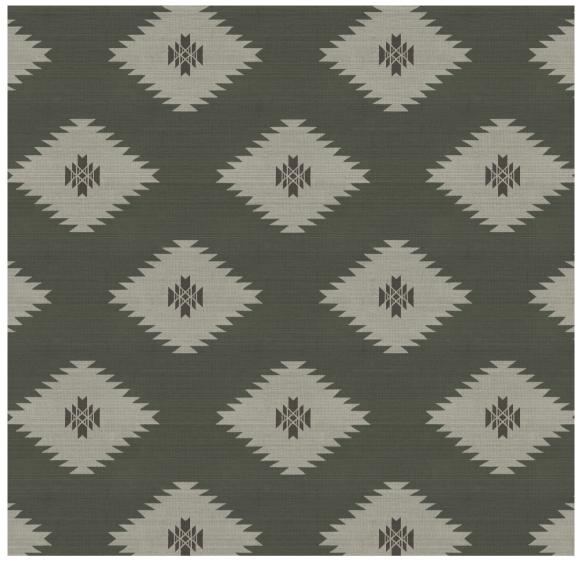

## Sawtooth

## In Flintstones

**DETAILS** 

Printed on grasscloth

Width: Trims to 33" wide

Vertical Repeat: 19"

Match: Straight

Sold by: Linear yard, 5 yard minimum

Made to order in CT