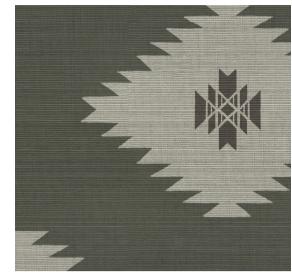

## Sawtooth

## In Flintstones

**DETAILS** 

Printed on grasscloth

Width: Trims to 33" wide

Vertical Repeat: 19"

Match: Straight

Sold by: Linear yard, 5 yard minimum

Made to order in CT