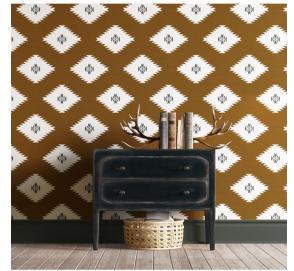

# Sawtooth

### In Chipmunk

| DE1 | ΓΔΙ | LS |
|-----|-----|----|
|-----|-----|----|

Printed on clay coated paper

Width: Trims to 27" wide

Vertical Repeat: 15.25"

Match: Straight

Sold by: Linear yard, 5 yard minimum

Made to order in CT