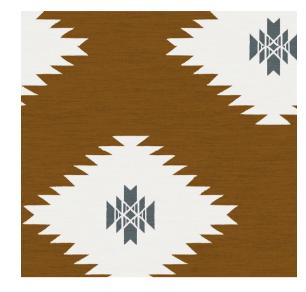

# Sawtooth

### In Chipmunk

| DE1 | ΓΔΙ | LS |
|-----|-----|----|
|-----|-----|----|

Printed on clay coated paper

Width: Trims to 27" wide

Vertical Repeat: 15.25"

Match: Straight

Sold by: Linear yard, 5 yard minimum

Made to order in CT