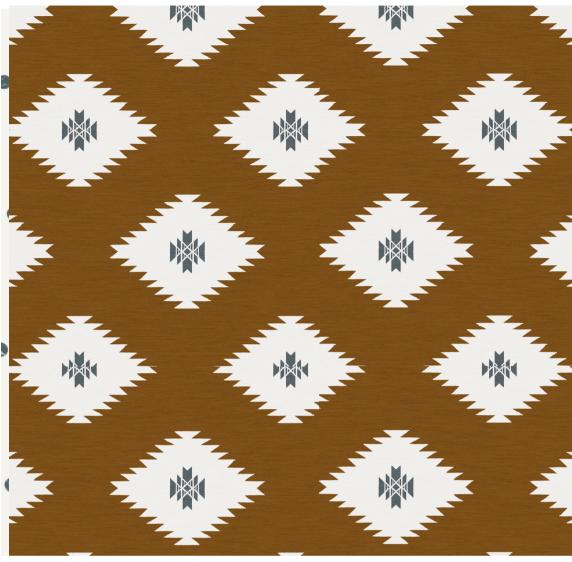

# Sawtooth

### In Chipmunk

| DE1 | ΓΔΙ | LS |
|-----|-----|----|
|-----|-----|----|

Printed on clay coated paper

Width: Trims to 27" wide

Vertical Repeat: 15.25"

Match: Straight

Sold by: Linear yard, 5 yard minimum

Made to order in CT