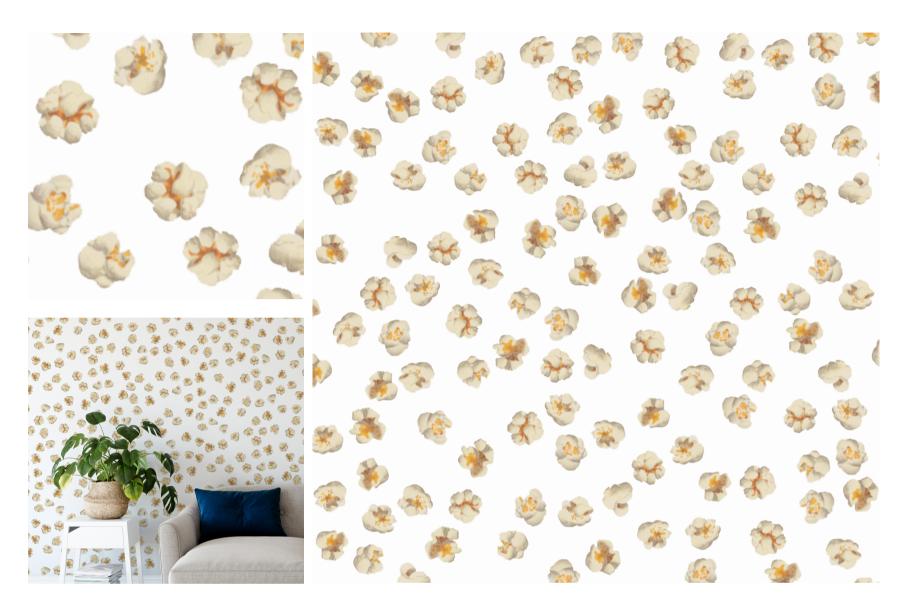

## Pop It Like It's Hot In Pour Some Butter On Me

| DETAILS                                                    |
|------------------------------------------------------------|
| Printed on clay coated paper                               |
| Width: Trims to 27" wide                                   |
| Vertical Repeat: 27"                                       |
| Match: Half drop                                           |
| Sold by: Linear yard, 5 yard minimum                       |
| Made to order in CT                                        |
| Fire Rating: Class A, ASTM-E84                             |
| Delivered untrimmed, professional installation recommended |
| Care: Clean with mild soap and warm water only             |

## **NOTES:**

Custom colors available. Alternative substrates are offered for hospitality and contract projects.

Visit our website to see more details and browse our entire collection.

abnormalsanonymous.com info@abnormalsanonymous.com 206.717.4999