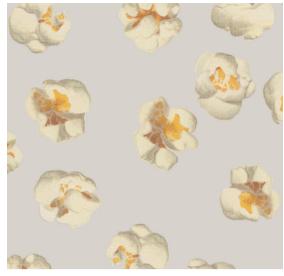

# Pop It Like It's Hot In Mary Poppins

| DETAILS                                                    |
|------------------------------------------------------------|
| Printed on clay coated paper                               |
| Width: Trims to 27" wide                                   |
| Vertical Repeat: 27"                                       |
| Match: Half drop                                           |
| Sold by: Linear yard, 5 yard minimum                       |
| Made to order in CT                                        |
| Fire Rating: Class A, ASTM-E84                             |
| Delivered untrimmed, professional installation recommended |
| Care: Clean with mild soap and warm water only             |

### **NOTES:**

Custom colors available. Alternative substrates are offered for hospitality and contract projects.

Visit our website to see more details and browse our entire collection.

abnormalsanonymous.com info@abnormalsanonymous.com 206.717.4999