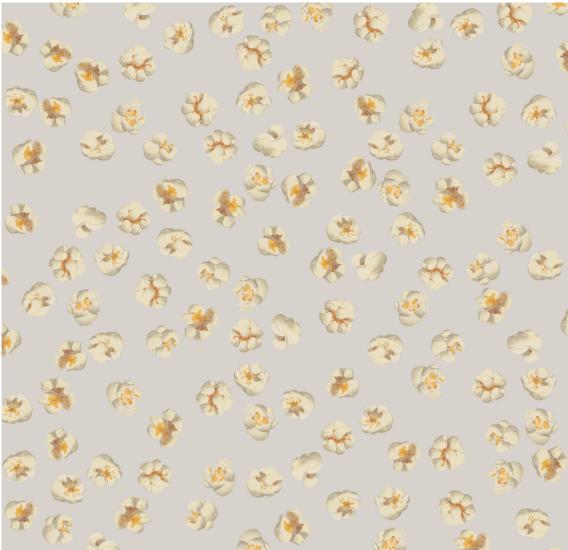

# Pop It Like It's Hot In Mary Poppins

| DETAILS                                                    |
|------------------------------------------------------------|
| Printed on clay coated paper                               |
| Width: Trims to 27" wide                                   |
| Vertical Repeat: 27"                                       |
| Match: Half drop                                           |
| Sold by: Linear yard, 5 yard minimum                       |
| Made to order in CT                                        |
| Fire Rating: Class A, ASTM-E84                             |
| Delivered untrimmed, professional installation recommended |
| Care: Clean with mild soap and warm water only             |

### **NOTES:**

Custom colors available. Alternative substrates are offered for hospitality and contract projects.

Visit our website to see more details and browse our entire collection.

abnormalsanonymous.com info@abnormalsanonymous.com 206.717.4999