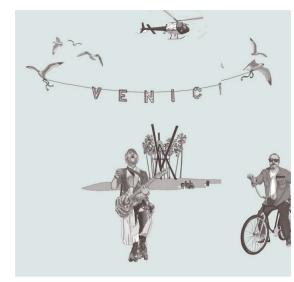

## Pacific Avenue

In Today Was A Good Day

| DE. | ΓΔΙ | LS |
|-----|-----|----|
|-----|-----|----|

Printed on clay coated paper

Width: Trims to 51.5" wide

Vertical Repeat: 33.5"

Match: Straight

Sold by: Linear yard, 5 yard minimum