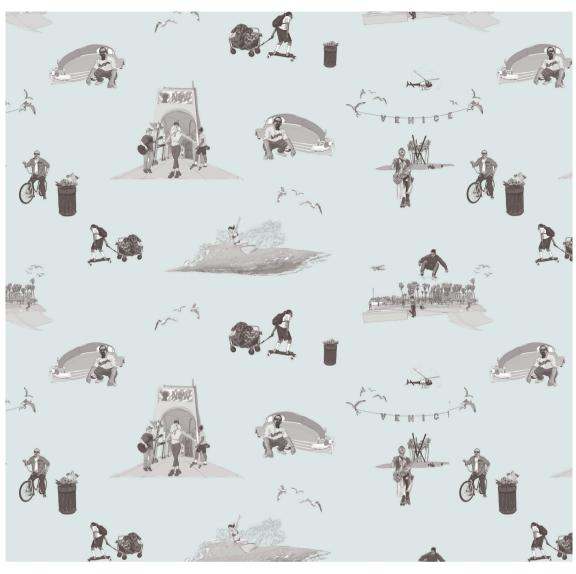

## Pacific Avenue

In Today Was A Good Day

| DE. | ΓΔΙ | LS |
|-----|-----|----|
|-----|-----|----|

Printed on clay coated paper

Width: Trims to 51.5" wide

Vertical Repeat: 33.5"

Match: Straight

Sold by: Linear yard, 5 yard minimum