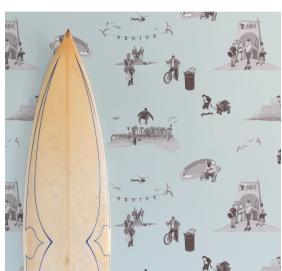

## Pacific Avenue

In Today Was A Good Day

| DE. | ΓΔΙ | LS |
|-----|-----|----|
|-----|-----|----|

Printed on clay coated paper

Width: Trims to 51.5" wide

Vertical Repeat: 33.5"

Match: Straight

Sold by: Linear yard, 5 yard minimum