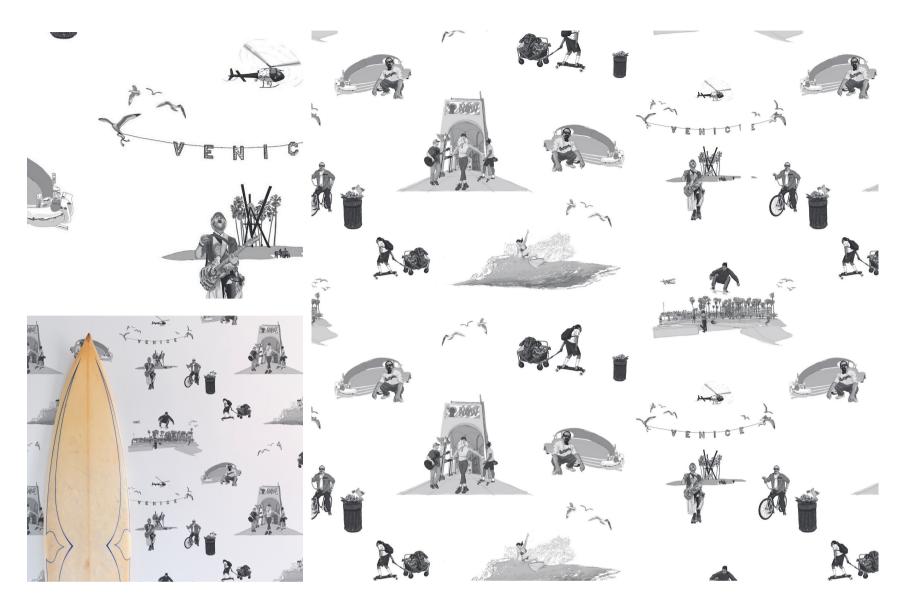

## Pacific Avenue In I Love LA

## DETAILS

Printed on clay coated paper

Width: Trims to 51.5" wide

Vertical Repeat: 33.5"

Match: Straight

Sold by: Linear yard, 5 yard minimum

Made to order in CA

Fire Rating: Class A, ASTM-E84