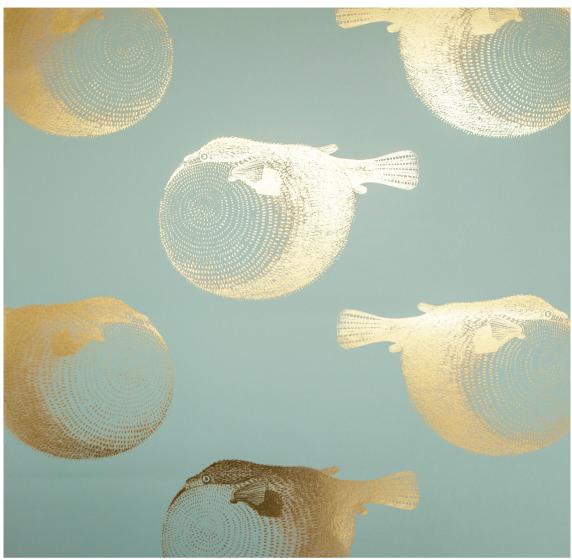

# Mr. Blow

In Goldfinger

### **DETAILS**

Printed on Type II mylar

Width: Trims to 51" wide

Vertical Repeat: 13"

Match: Straight

Sold by: Linear yard, 5 yard minimum

Made to order in US

Fire Rating: Type II, Class A, ASTM-E84