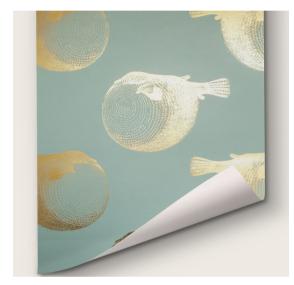

# Mr. Blow

In Goldfinger

### **DETAILS**

Printed on Type II mylar

Width: Trims to 51" wide

Vertical Repeat: 13"

Match: Straight

Sold by: Linear yard, 5 yard minimum

Made to order in US

Fire Rating: Type II, Class A, ASTM-E84