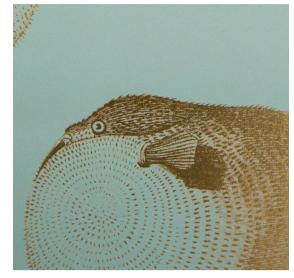

# Mr. Blow

In Goldfinger

### **DETAILS**

Printed on Type II mylar

Width: Trims to 51" wide

Vertical Repeat: 13"

Match: Straight

Sold by: Linear yard, 5 yard minimum

Made to order in US

Fire Rating: Type II, Class A, ASTM-E84