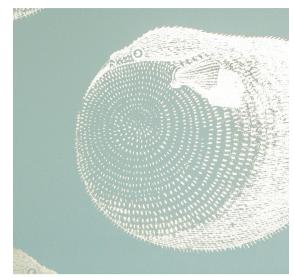

# a b n o r m a l s n o n y m o u s







### **WALLPAPER**

# Mr. Blow

## In Atlantis

### **DETAILS**

Printed on Type II mylar

Width: Trims to 51" wide

Vertical Repeat: 13"

Match: Straight

Sold by: Linear yard, 5 yard minimum

Made to order in US

Fire Rating: Type II, Class A, ASTM-E84

Delivered untrimmed, professional installation recommended

Care: Gently clean with a slightly damp cloth and mild soap

### **NOTES:**

Custom colors available. Alternative substrates are offered for hospitality and contract projects.

Visit our website to see more details and browse our entire collection.

abnormalsanonymous.com info@abnormalsanonymous.com 206.717.4999