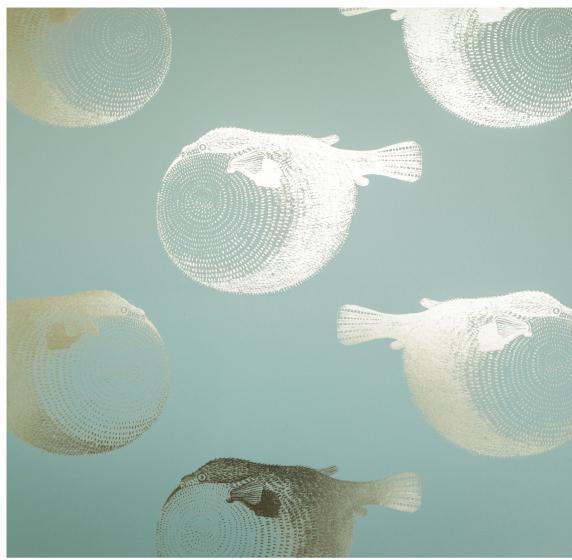

# a b n o r m a l s n o n y m o u s







### **WALLPAPER**

# Mr. Blow

## In Atlantis

### **DETAILS**

Printed on Type II mylar

Width: Trims to 51" wide

Vertical Repeat: 13"

Match: Straight

Sold by: Linear yard, 5 yard minimum

Made to order in US

Fire Rating: Type II, Class A, ASTM-E84

Delivered untrimmed, professional installation recommended

Care: Gently clean with a slightly damp cloth and mild soap

### **NOTES:**

Custom colors available. Alternative substrates are offered for hospitality and contract projects.

Visit our website to see more details and browse our entire collection.

abnormalsanonymous.com info@abnormalsanonymous.com 206.717.4999