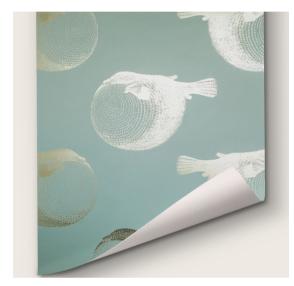

# a b n o r m a l s n o n y m o u s







### **WALLPAPER**

# Mr. Blow

## In Atlantis

### **DETAILS**

Printed on Type II mylar

Width: Trims to 51" wide

Vertical Repeat: 13"

Match: Straight

Sold by: Linear yard, 5 yard minimum

Made to order in US

Fire Rating: Type II, Class A, ASTM-E84

Delivered untrimmed, professional installation recommended

Care: Gently clean with a slightly damp cloth and mild soap

### **NOTES:**

Custom colors available. Alternative substrates are offered for hospitality and contract projects.

Visit our website to see more details and browse our entire collection.

abnormalsanonymous.com info@abnormalsanonymous.com 206.717.4999