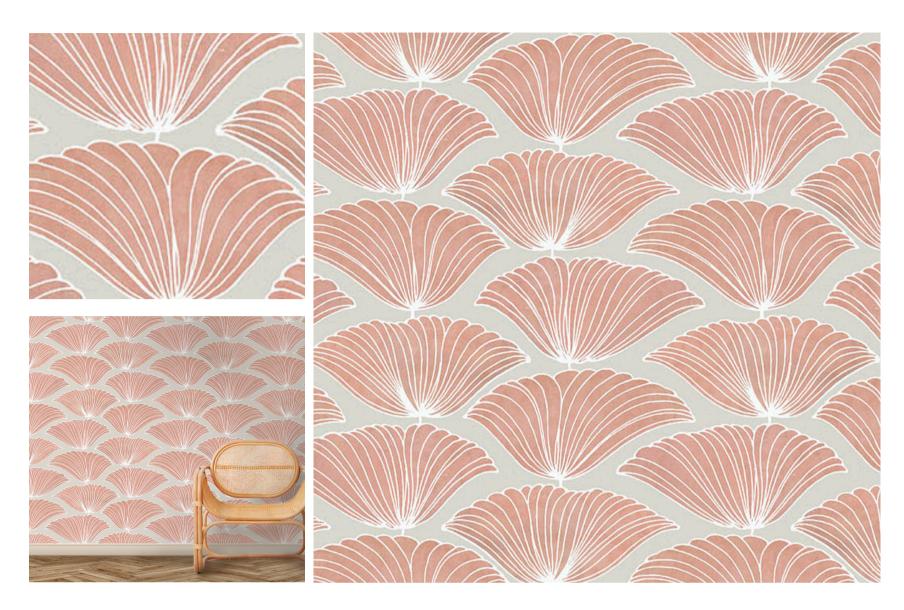

# Love You More

### In Paradise City

| DETAILS                                                    |
|------------------------------------------------------------|
| Printed on clay coated paper                               |
| Width: Trims to 50" wide                                   |
| Vertical Repeat: 24"                                       |
| Match: Straight                                            |
| Sold by: Linear yard, 5 yard minimum                       |
| Made to order in CT                                        |
| Fire Rating: Class A, ASTM-E84                             |
| Delivered untrimmed, professional installation recommended |
| Care: Clean with mild soap and warm water only             |

#### NOTES:

Custom colors available. Alternative substrates are offered for hospitality and contract projects.

Visit our website to see more details and browse our entire collection.

abnormalsanonymous.com info@abnormalsanonymous.com 206.717.4999