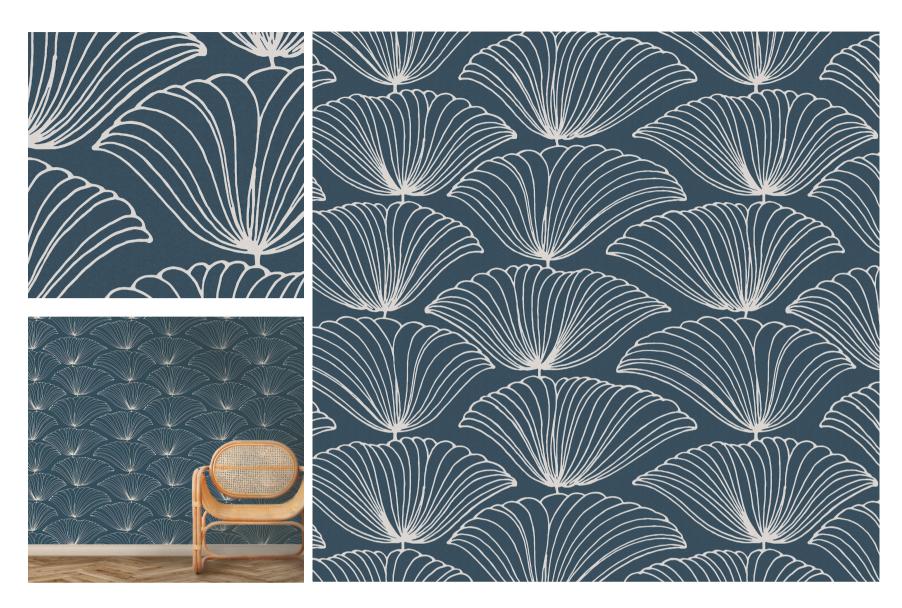

# Love You More

### In Fresh Ink

| DETAILS                                                    |
|------------------------------------------------------------|
| Printed on clay coated paper                               |
| Width: Trims to 50" wide                                   |
| Vertical Repeat: 24"                                       |
| Match: Straight                                            |
| Sold by: Linear yard, 5 yard minimum                       |
| Made to order in CT                                        |
| Fire Rating: Class A, ASTM-E84                             |
| Delivered untrimmed, professional installation recommended |
| Care: Clean with mild soap and warm water only             |

#### NOTES:

Custom colors available. Alternative substrates are offered for hospitality and contract projects.

Visit our website to see more details and browse our entire collection.

abnormalsanonymous.com info@abnormalsanonymous.com 206.717.4999