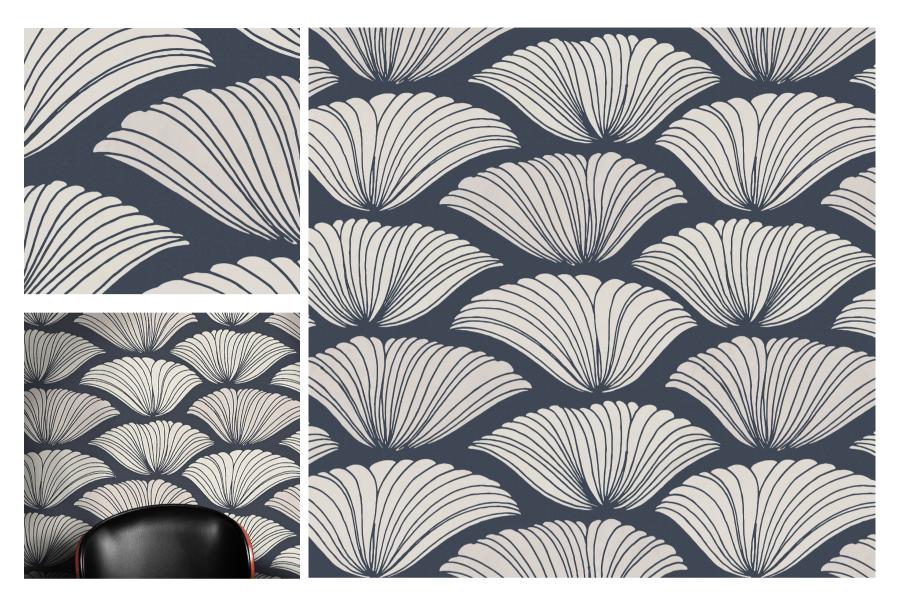

## Love You More In Cafe Noir

## DETAILS

Printed on clay coated paper

Width: Trims to 50" wide

Vertical Repeat: 24"

Match: Straight

Sold by: Linear yard, 5 yard minimum

Made to order in CT

Fire Rating: Class A, ASTM-E84