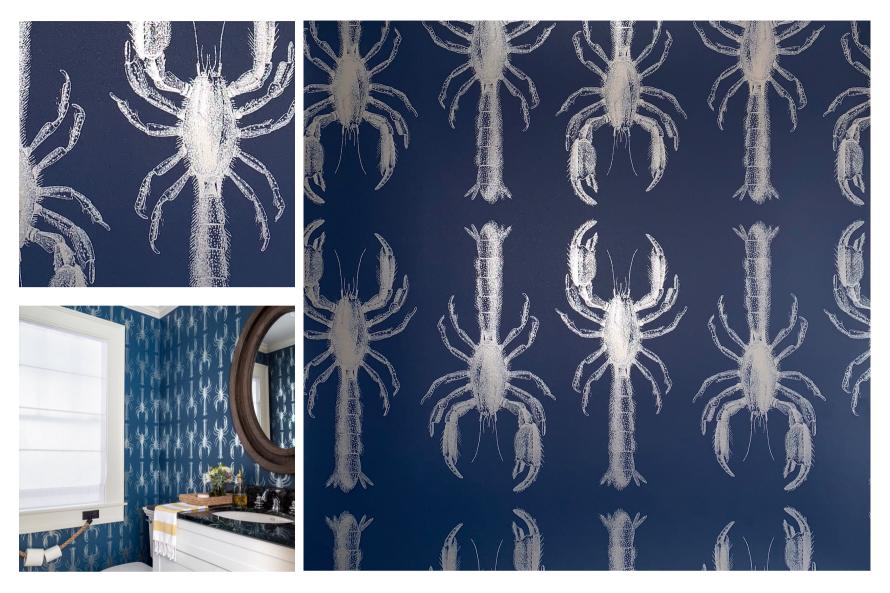

## a b n o r m a l sa n o n y m o u s

WALLPAPER Lobby In Midnight Run

## DETAILS

Printed on Type II mylar

Width: Trims to 34" wide

Vertical Repeat: 24"

Match: Straight

Sold by: Linear yard, 5 yard minimum

Made to order in CA

Fire Rating: Class A, ASTM-E84

Delivered untrimmed, professional installation recommended

Care: Gently clean with a slightly damp cloth and mild soap

## NOTES:

Custom colors available. Alternative substrates are offered for hospitality and contract projects.

Visit our website to see more details and browse our entire collection.

abnormalsanonymous.com info@abnormalsanonymous.com 206.717.4999