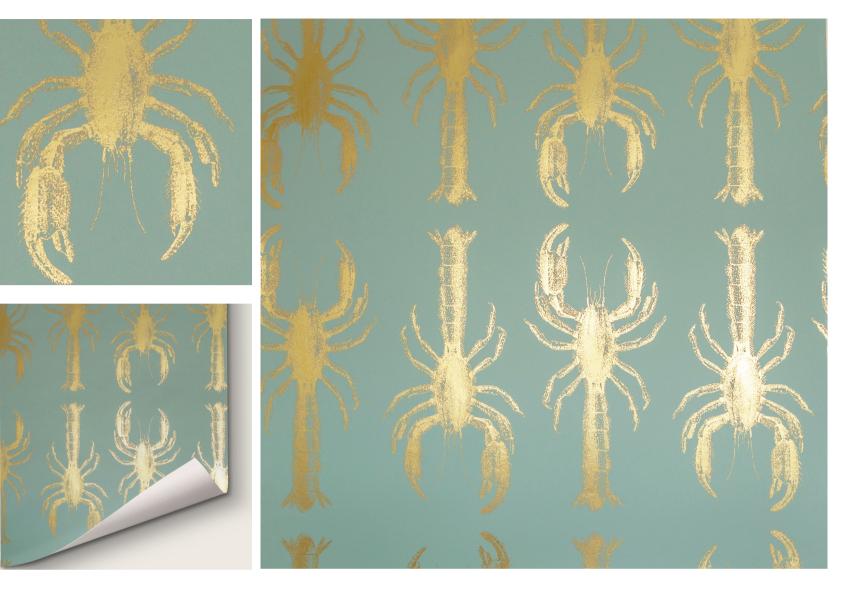

## a b n o r m a l s a n o n y m o u s

WALLPAPER

## DETAILS

Printed on Type II mylar

Width: Trims to 34" wide

Vertical Repeat: 24"

Match: Straight

Sold by: Linear yard, 5 yard minimum

Made to order in CA

Fire Rating: Class A, ASTM-E84