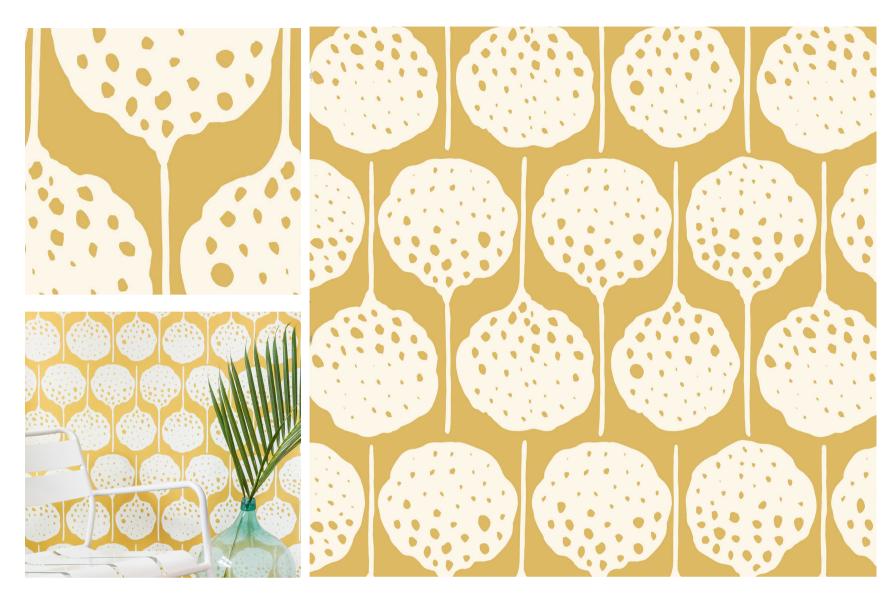

## Lily's Pad In Colonel Mustard

| DETAILS                                                    |
|------------------------------------------------------------|
| Printed on clay coated paper                               |
| Width: Trims to 45" wide                                   |
| Vertical Repeat: 28"                                       |
| Match: Straight                                            |
| Sold by: Linear yard, 5 yard minimum                       |
| Made to order in CT                                        |
| Fire Rating: Class A, ASTM-E84                             |
| Delivered untrimmed, professional installation recommended |
| Care: Clean with mild soap and warm water only             |

## NOTES:

Custom colors available. Alternative substrates are offered for hospitality and contract projects.

Visit our website to see more details and browse our entire collection.

abnormalsanonymous.com info@abnormalsanonymous.com 206.717.4999